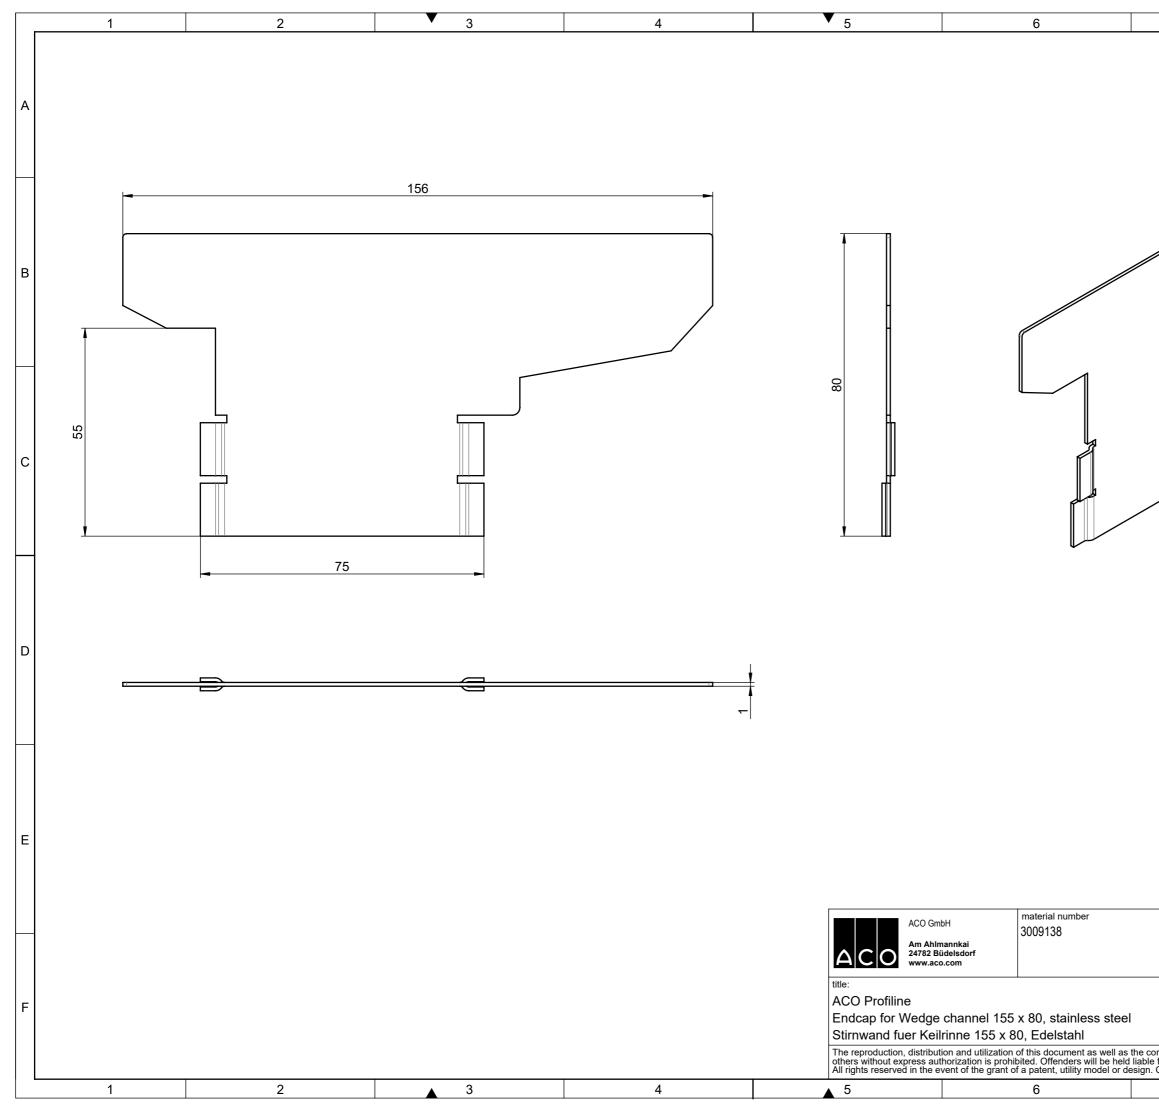

| 7                                                                                                    | 8                                   |                  |                        |   |
|------------------------------------------------------------------------------------------------------|-------------------------------------|------------------|------------------------|---|
|                                                                                                      |                                     |                  |                        | А |
|                                                                                                      |                                     |                  |                        | в |
|                                                                                                      |                                     |                  |                        | С |
|                                                                                                      |                                     |                  |                        | D |
|                                                                                                      |                                     |                  |                        | E |
| drawing-no.:<br>1393587<br>doc-type:                                                                 | index:<br>001                       | projection:ISO-E | format<br>A3<br>scale: |   |
|                                                                                                      |                                     |                  | scale:<br>1:1          |   |
|                                                                                                      | seri                                | al-release       | ed                     | F |
| ommunication of its contents to<br>e for the payment of damages.<br>. Observe copyright by ISO 16016 | release date: sheet: 11.04.2024 1/1 |                  | sheet:<br>1/1          |   |
| 7                                                                                                    | 8                                   |                  | I                      |   |