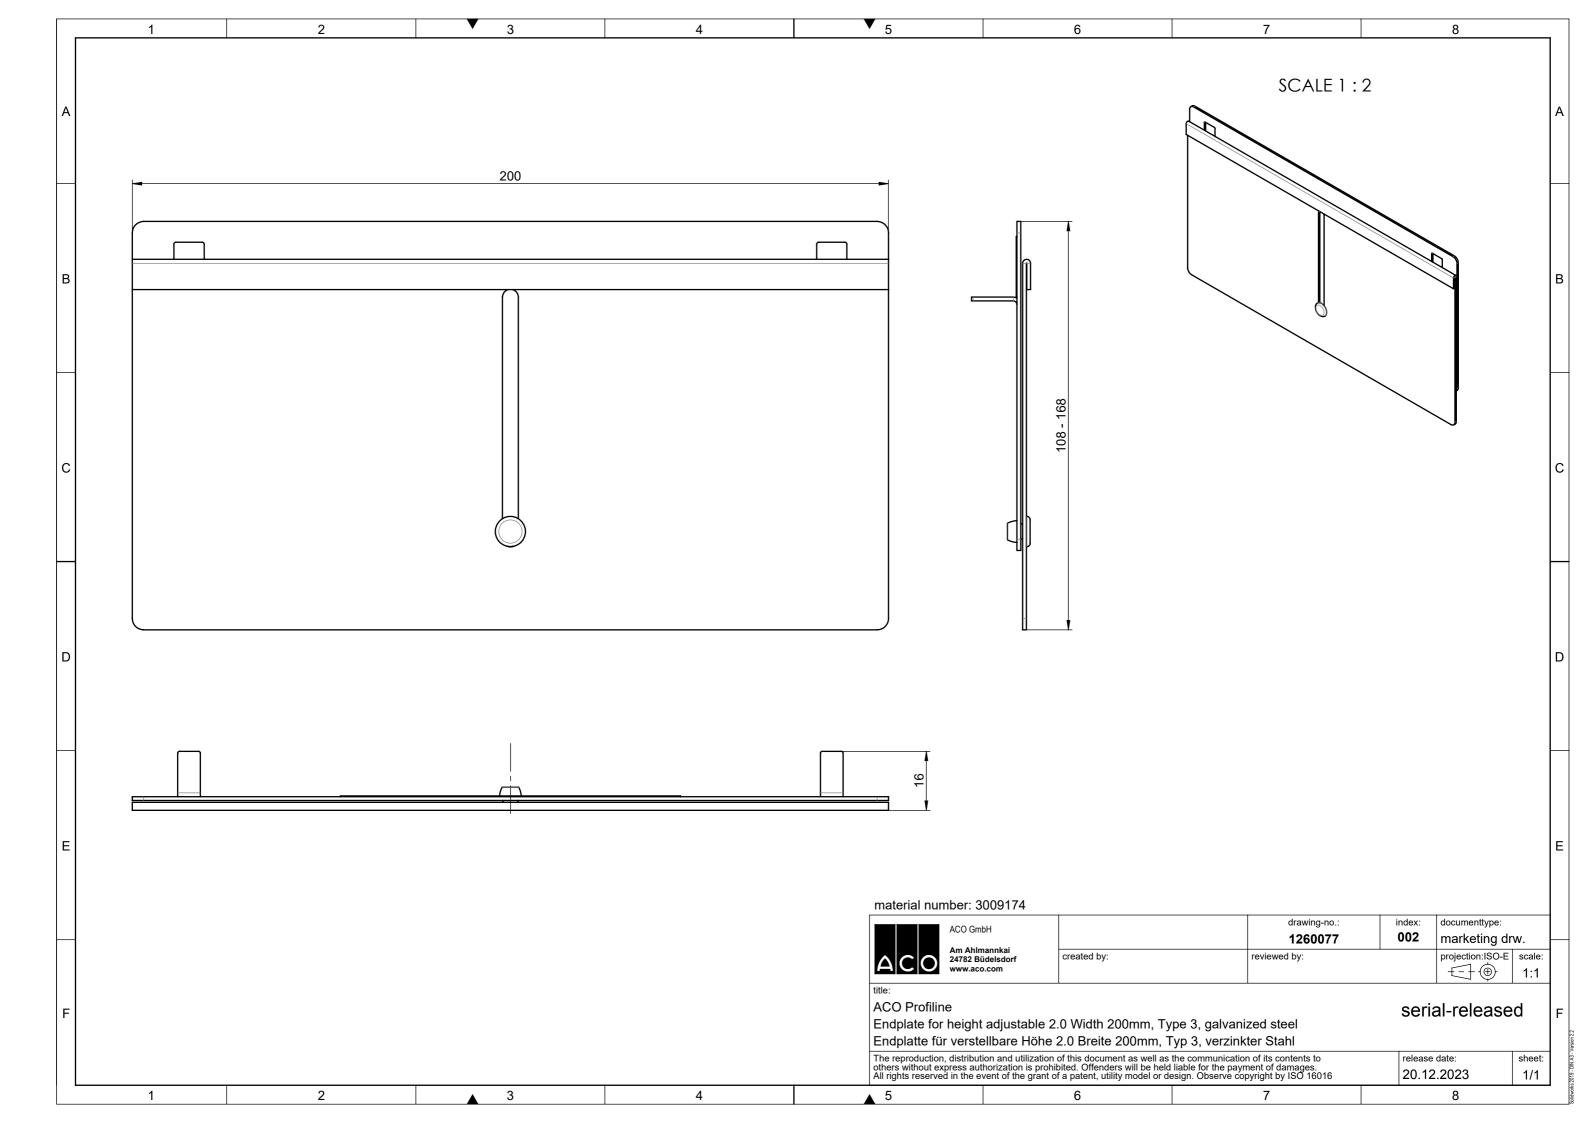

|                                               |                                                                  |               |                  |               | -                                       |
|-----------------------------------------------|------------------------------------------------------------------|---------------|------------------|---------------|-----------------------------------------|
|                                               | 7                                                                |               | 8                |               |                                         |
|                                               |                                                                  |               |                  | А             | ١                                       |
|                                               |                                                                  |               |                  | В             | 3                                       |
|                                               |                                                                  |               |                  |               | ;                                       |
|                                               |                                                                  |               |                  | C             | )                                       |
|                                               | drawing-no.:                                                     | index:        | documenttype:    | E             | :                                       |
|                                               | 1260850                                                          | 002           | marketing dr     |               | -                                       |
|                                               | reviewed by:                                                     |               | projection:ISO-E | scale:<br>1:1 |                                         |
| 1, galvani<br>1, verzink                      | ter Stahl                                                        |               | al-release       | d F           |                                         |
| ommunicatio<br>e for the payr<br>. Observe co | n of its contents to<br>nent of damages.<br>pyright by ISO 16016 | release 20.12 | date:<br>.2023   | sheet:<br>1/1 | Solidworks 2019 - DIN A3 - Viersion 2 2 |
|                                               | 7                                                                |               | 8                |               | Solidande 20                            |
|                                               |                                                                  |               |                  |               |                                         |