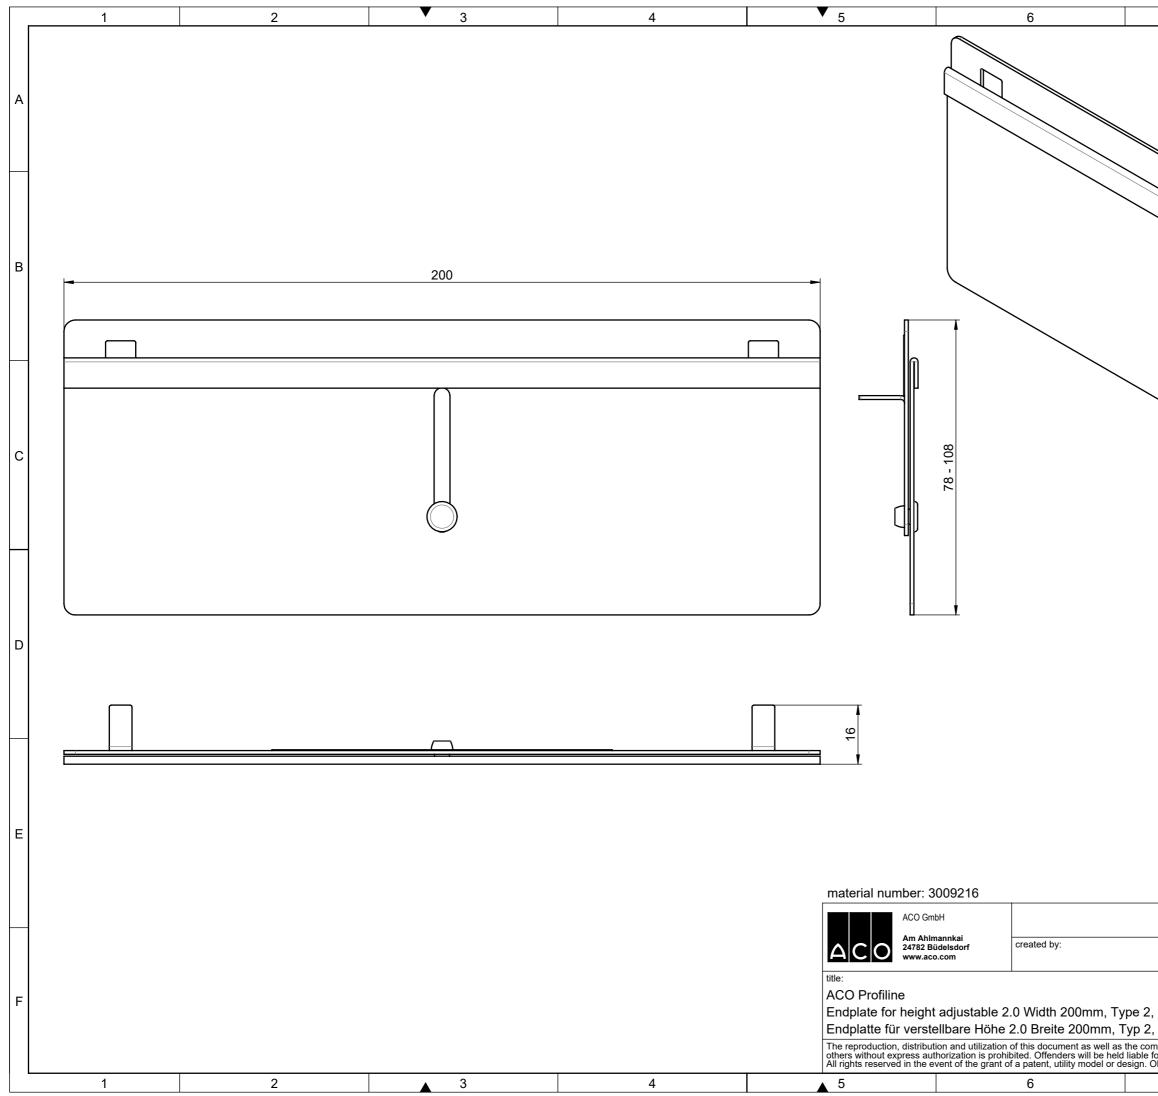

| drawing-no::   index:   document/ype:     index:   focument/ype:     index:   focument/ype: |                                                            | 7                                                  |     | 8 |   |
|------------------------------------------------------------------------------------------------------------------------------------------------------------------------------------------------------------------------------------------------------------------------------------------------------------------------------------------------------------------------------------------------------------------------------------------------------------------------------------------------------------------------------------------------------------------------------------------------------------------------------------------------------------------------------------------------------------------------------------------|------------------------------------------------------------|----------------------------------------------------|-----|---|---|
| drawing-no::   index:   documentaryer:     1254727   002   marketing drw.     reviewed by:   projection:180 E   scale:     1254727   002   marketing drw.     1254727   002   marketing drw.     1254727   002   marketing drw.     1254728   02   marketing drw.     1254729   02   marketing drw.     1254727   02   marketing drw.     1254728   02   marketing drw.     1254729   02   marketing drw.                                                |                                                            |                                                    |     |   |   |
| drawing-no.:   index:   documentitype:     1254727   002   marketing drw.     reviewed by:   projection:ISO-E   1:1     2; stainless steel   2; stainless steel   1:1     2, stainless steel   2; stainless steel   release date:   2: sheet     2, Edelstahl   release date:   1:1     Drammunication of its contents to   release date:   1:1     0:Deserve copyright by ISO 160:16   release date:   1:1                                                                                                                                                                                                                                                                                                                              |                                                            |                                                    |     |   | A |
| drawing-no::   index:   documenttype:     1254727   002   marketing drw.     reviewed by:   projection:ISO-E   i.1     1:1   serial-released   1:1     2, stainless steel   1:1   serial-released     2, Edelstahl   release date:   sheet:     2. Observe copyright by ISO 16016   release date:   sheet:     1/1   1/1                                                                                                                                                                                                                                                                                                                                                                                                                 |                                                            |                                                    |     |   | В |
| drawing-no.:   index:   documenttype:     1254727   002   marketing drw.     reviewed by:   projection:ISO-E   scale:     1:1   serial-released   1:1     2, stainless steel   serial-released   F     2, Edelstahl   release date:   sheet:     2, Diserve copyright by ISO 16016   release date:   sheet:                                                                                                                                                                                                                                                                                                                                                                                                                              |                                                            |                                                    |     |   | С |
| drawing-no.:   index:   documenttype:     1254727   002   marketing drw.     reviewed by:   projection:ISO-E   scale:     ++++++++++++++++++++++++++++++++++                                                                                                                                                                                                                                                                                                                                                                                                                                                                                                                                                                             |                                                            |                                                    |     |   | D |
| reviewed by:<br>reviewed by:<br>projection:ISO-E<br>t= + + + + + + + + + + + + + + + + + + +                                                                                                                                                                                                                                                                                                                                                                                                                                                                                                                                                                                                                                             |                                                            |                                                    |     |   | E |
| Example 1:1     2, stainless steel     2, Edelstahl     communication of its contents to<br>e for the payment of damages.     0. Observe copyright by ISO 16016                                                                                                                                                                                                                                                                                                                                                                                                                                                                                                                                                                          | rev                                                        |                                                    | 002 |   | - |
| 2, stainless steel<br>2, Edelstahl<br>communication of its contents to<br>e for the payment of damages.<br>0. Observe copyright by ISO 16016<br>1/1                                                                                                                                                                                                                                                                                                                                                                                                                                                                                                                                                                                      |                                                            | nowed by.                                          |     |   |   |
|                                                                                                                                                                                                                                                                                                                                                                                                                                                                                                                                                                                                                                                                                                                                          | 2, Edelstahl                                               |                                                    |     |   | F |
|                                                                                                                                                                                                                                                                                                                                                                                                                                                                                                                                                                                                                                                                                                                                          | communication of<br>e for the payment<br>. Observe copyrig | its contents to<br>of damages.<br>pht by ISO 16016 |     |   | - |
|                                                                                                                                                                                                                                                                                                                                                                                                                                                                                                                                                                                                                                                                                                                                          |                                                            |                                                    | 1   |   |   |