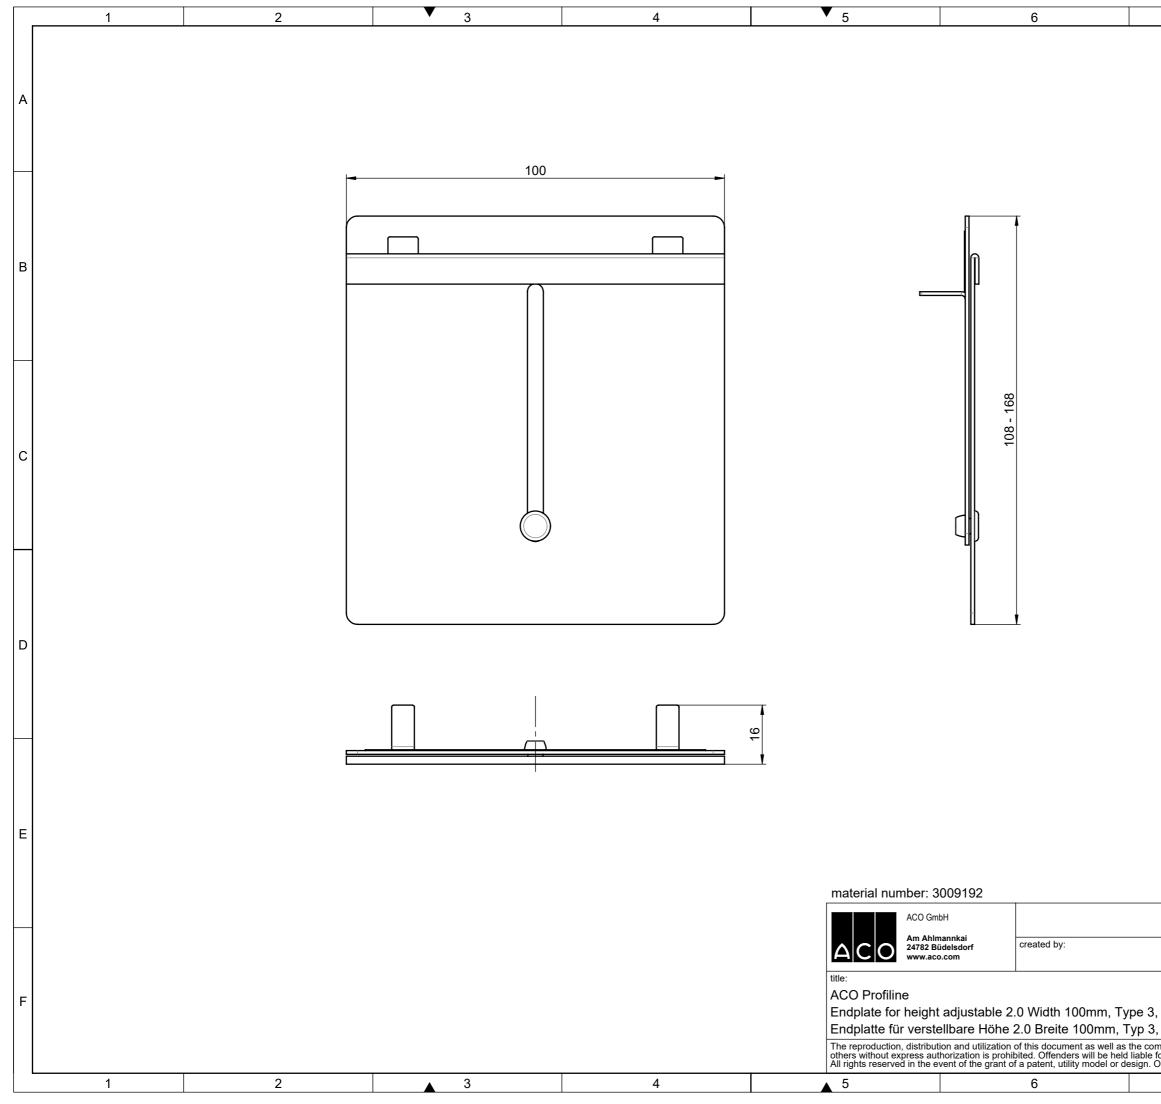

| -                                      |
| projection.130-≥ scale.<br>t=f ⊕ 1:1                                                                                                          |                                        |
| 2, stainless steel<br>2, Edelstahl                                                                                                            | F Garage                               |
| communication of its contents to<br>e for the payment of damages.<br>. Observe copyright by ISO 16016release date:<br>20.12.2023sheet:<br>1/1 | Solidworks 2019 - DIN A3 - Version 2 2 |
| 7 8                                                                                                                                           | Mildworks 201                          |





|                           | 7                                                                |                  | 8                             |               |   | ]    |
|---------------------------|------------------------------------------------------------------|------------------|-------------------------------|---------------|---|------|
|                           |                                                                  |                  |                               |               | A |      |
|                           |                                                                  |                  |                               |               | В |      |
|                           |                                                                  |