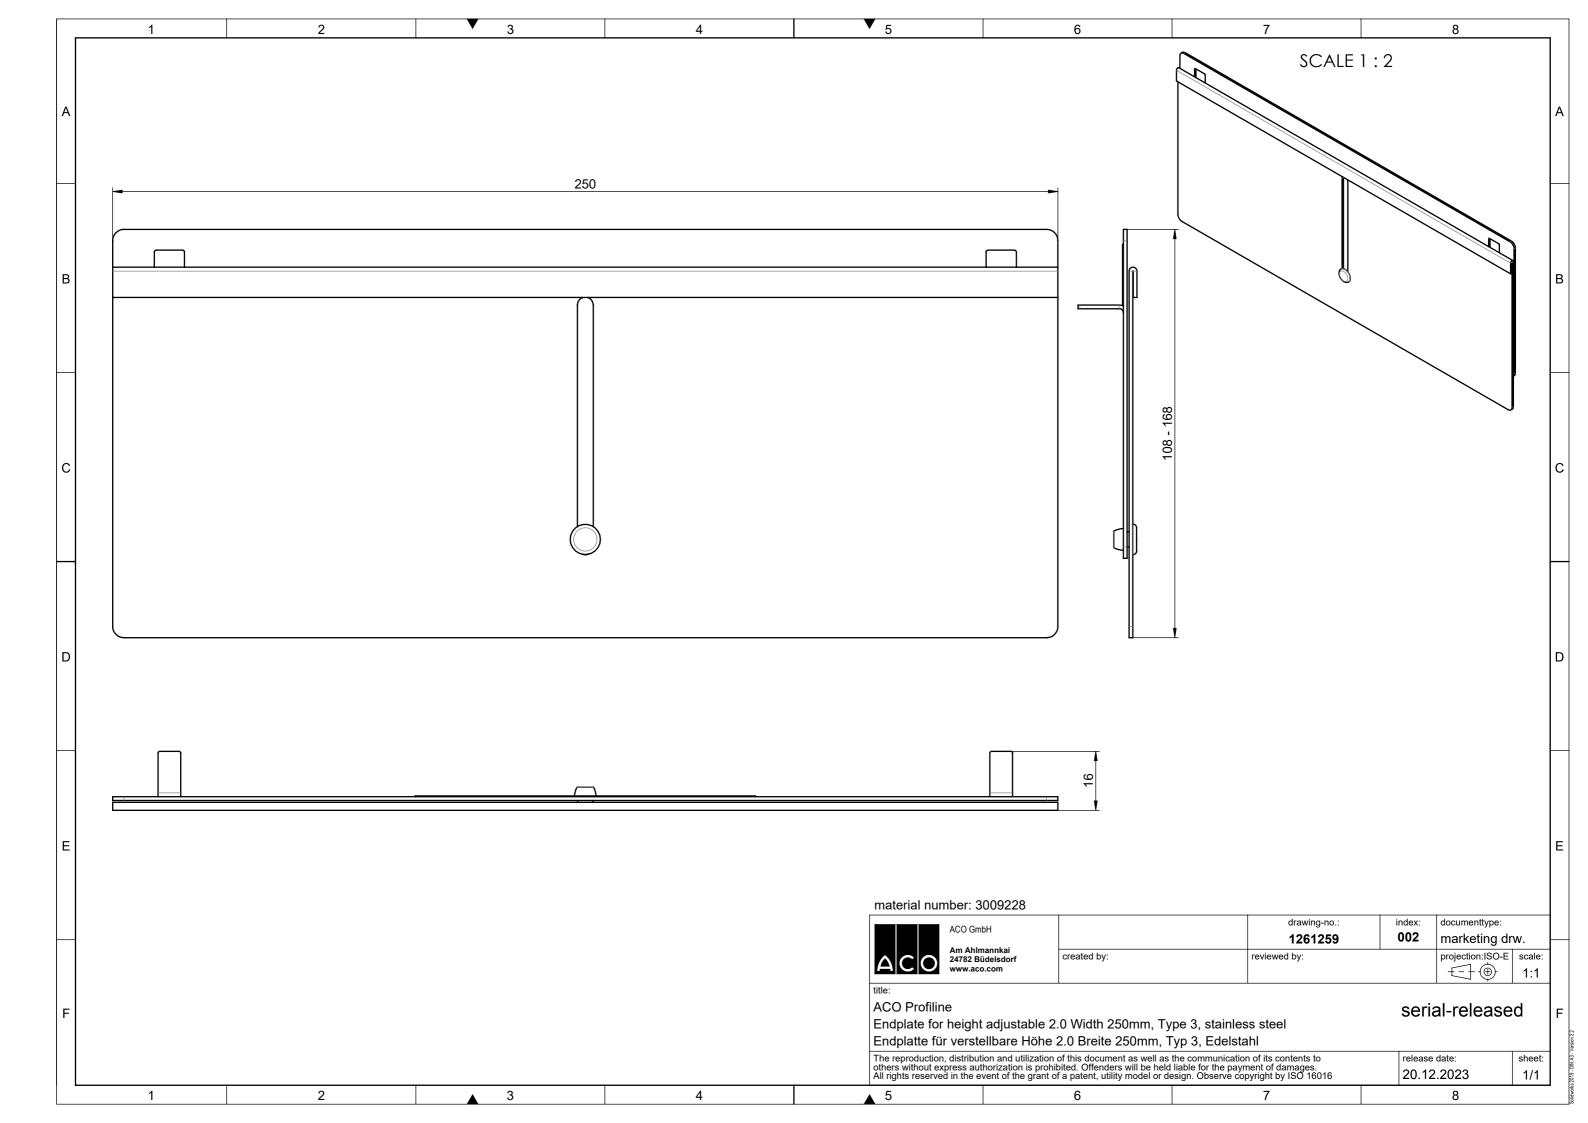

|                           | 7                                                                |                  | 8                             |               |   | ]    |
|---------------------------|------------------------------------------------------------------|------------------|-------------------------------|---------------|---|------|
|                           |                                                                  |                  |                               |               | A |      |
|                           |                                                                  |                  |                               |               | В |      |
|                           |                                                                  |                  |                               |               | С |      |
|                           |                                                                  |                  |                               |               | D |      |
|                           | drawing_no -                                                     | index:           | documenttype:                 |               | E |      |
|                           | drawing-no.:<br><b>1251238</b>                                   | index:<br>002    | documenttype:<br>marketing dr | W.            |   |      |
|                           | reviewed by:                                                     |                  | projection:ISO-E<br>+ $(-+)$  |               |   |      |
| 3, stainles<br>3, Edelsta |                                                                  | seria            | al-release                    |               | F |      |
|                           | n of its contents to<br>nent of damages.<br>pyright by ISO 16016 | release<br>20.12 |                               | sheet:<br>1/1 |   |      |
| Observe COL               | 7                                                                | 20.12            | 8                             | 1/ 1          |   | 1.00 |
|                           |                                                                  | 1                |                               |               |   | 1    |