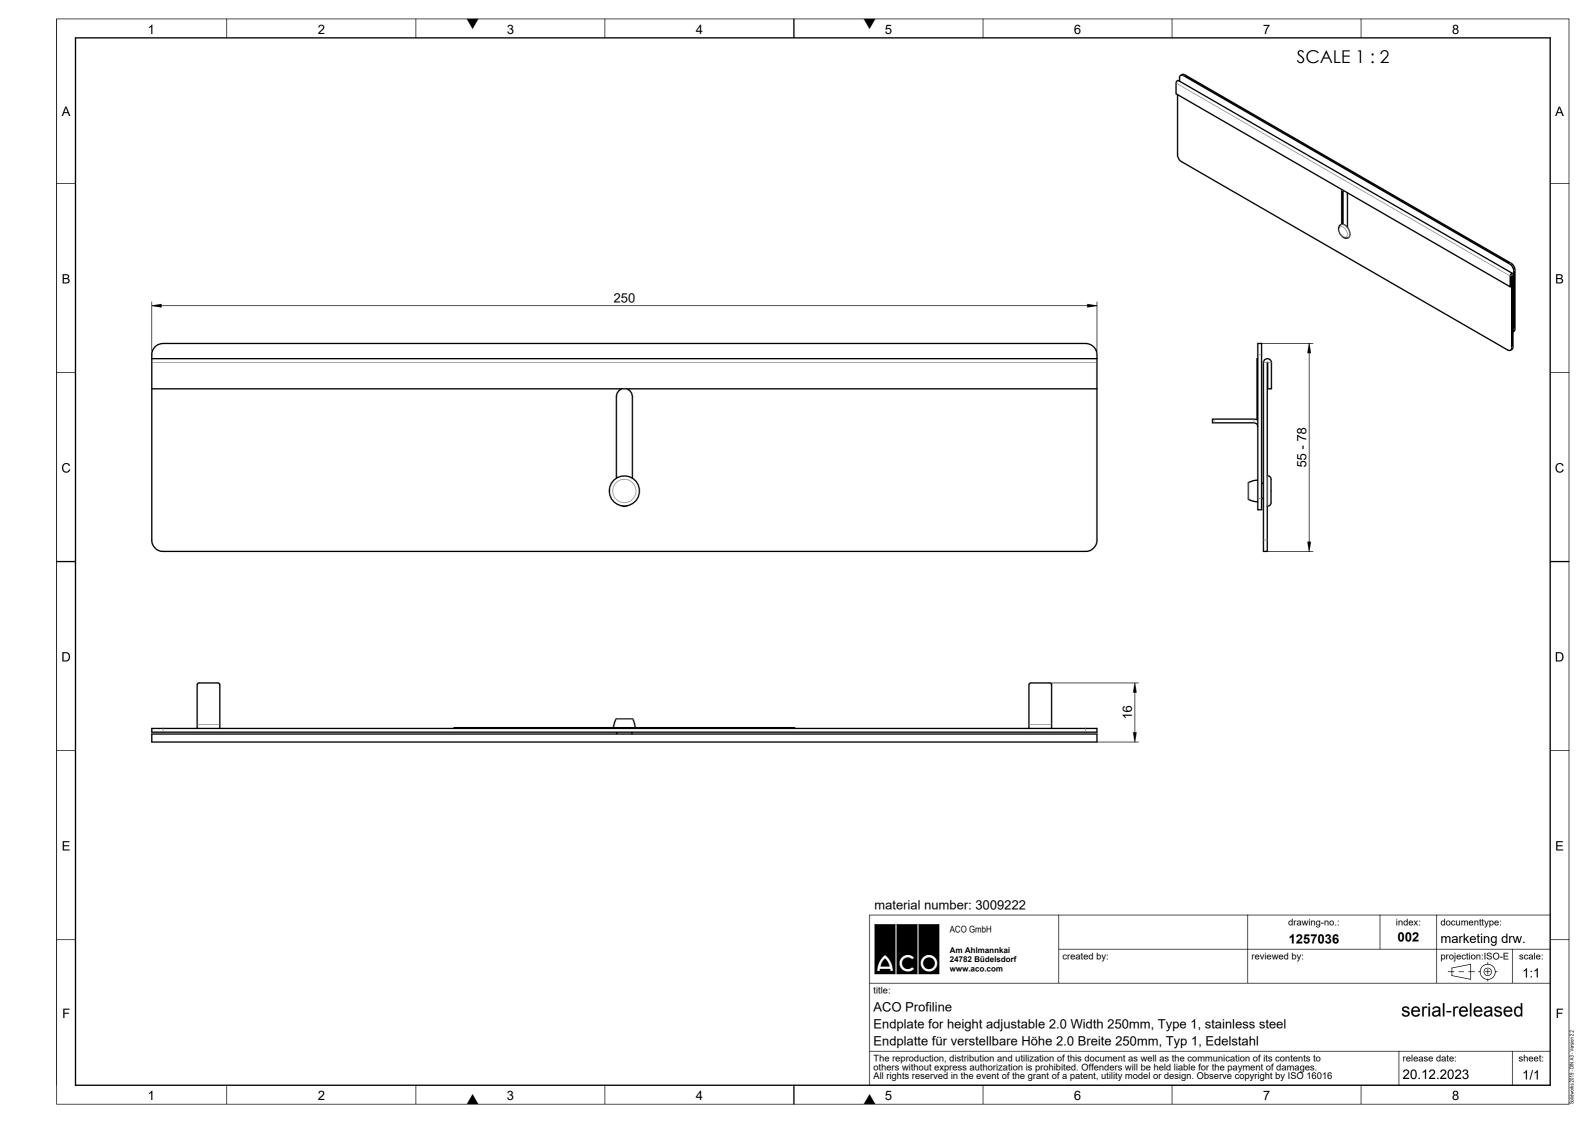

|                                                                                                                                                                                                                                                                                                                                                                                                                                                                                                                                                                                                                                                                                                                                                                                                                                                                                                                                                                                                                                                                                                                                                                                                                                                                                                                                                                                                                                                                                                                                                                                                                                                                                                                                                                                                                                                                                                                                                                                                                                                                                                 |                                                    | 7                                                                |     | 8              | _                |
|-------------------------------------------------------------------------------------------------------------------------------------------------------------------------------------------------------------------------------------------------------------------------------------------------------------------------------------------------------------------------------------------------------------------------------------------------------------------------------------------------------------------------------------------------------------------------------------------------------------------------------------------------------------------------------------------------------------------------------------------------------------------------------------------------------------------------------------------------------------------------------------------------------------------------------------------------------------------------------------------------------------------------------------------------------------------------------------------------------------------------------------------------------------------------------------------------------------------------------------------------------------------------------------------------------------------------------------------------------------------------------------------------------------------------------------------------------------------------------------------------------------------------------------------------------------------------------------------------------------------------------------------------------------------------------------------------------------------------------------------------------------------------------------------------------------------------------------------------------------------------------------------------------------------------------------------------------------------------------------------------------------------------------------------------------------------------------------------------|----------------------------------------------------|------------------------------------------------------------------|-----|----------------|------------------|
| drawing-no::   index:   documentlype:     marketing drw.   projection:ISO-E   scale     I:1   1:254226   002   marketing drw.     reviewed by:   projection:ISO-E   scale   1:1     1, stainless steel   1.   Serial-released   Ferial-released     1, Edelstahl   release date:   20.12.2023   Inter                                                                                                                                                                                                                                                                                                                                                                                                                                                                                                                                                                                                                                                                                                                                                                                                                                                                                                                                                                                                                                                                                                                                                                                                                                                                                                                                                                                                                                                                                                                                                                                                                                                                                                                                                                                           |                                                    |                                                                  |     |                | A                |
| drawing-no::   index:   documentlype:     1254226   002   marketing drw.     projection:ISO-E   scale:   1:1     1, stainless steel   1:1   serial-released     1, stainless steel   release date:   sheet:     1, Edelstahl   release date:   sheet:     20.12.2023   1/1                                                                                                                                                                                                                                                                                                                                                                                                                                                                                                                                                                                                                                                                                                                                                                                                                                                                                                                                                                                                                                                                                                                                                                                                                                                                                                                                                                                                                                                                                                                                                                                                                                                                                                                                                                                                                      |                                                    |                                                                  |     |                | в                |
| drawing-no.:   index:   documenttype:     1254226   002   marketing drw.     reviewed by:   projection:ISO-E   scale:     if eviewed by:   projection:ISO-E   scale:                                                                                                                                                                                                                                                                                                                                                                                                                                                                                                                                                                                                                                                                                                                                                                                                                                                                                                                                                                                                                                                                                                                                            |                                                    |                                                                  |     |                | с                |
| drawing-no.:   index:   documenttype:     1254226   002   marketing drw.     reviewed by:   projection:ISO-E   scale:     t-1 (1)   t-1 (1)   1:1     Serial-released     1, stainless steel   release date:   sheet:     1, Edelstahl   release date:   sheet:     20.12.2023   1/1                                                                                                                                                                                                                                                                                                                                                                                                                                                                                                                                                                                                                                                                                                                                                                                                                                                                                                                                                                                                                                                                                                                                                                                                                                                                                                                                                                                                                                                                                                                                                                                                                                                                                                                                                                                                            |                                                    |                                                                  |     |                | D                |
| reviewed by:   projection:ISO-E   scale:     ++ ⊕   1:1     Serial-released   1:1     1, stainless steel   1:1     1, Edelstahl   release date:   sheet:     20.12.2023   1/1                                                                                                                                                                                                                                                                                                                                                                                                                                                                                                                                                                                                                                                                                                                                                                                                                                                                                                                                                                                                                                                                                                                                                                                                                                                                                                                                                                                                                                                                                                                                                                                                                                                                                                                                                                                                                                                                                                                   |                                                    |                                                                  |     |                | E                |
| Image: standard s |                                                    | 1254226                                                          | 002 | marketing drw. | $\left  \right $ |
|                                                                                                                                                                                                                                                                                                                                                                                                                                                                                                                                                                                                                                                                                                                                                                                                                                                                                                                                                                                                                                                                                                                                                                                                                                                                                                                                                                                                                                                                                                                                                                                                                                                                                                                                                                                                                                                                                                                                                                                                                                                                                                 | 1, Edelsta                                         | ss steel<br>hl                                                   |     | al-released    | F                |
|                                                                                                                                                                                                                                                                                                                                                                                                                                                                                                                                                                                                                                                                                                                                                                                                                                                                                                                                                                                                                                                                                                                                                                                                                                                                                                                                                                                                                                                                                                                                                                                                                                                                                                                                                                                                                                                                                                                                                                                                                                                                                                 | communication<br>le for the payn<br>n. Observe con | n of its contents to<br>nent of damages.<br>pyright by ISO 16016 |     |                |                  |
|                                                                                                                                                                                                                                                                                                                                                                                                                                                                                                                                                                                                                                                                                                                                                                                                                                                                                                                                                                                                                                                                                                                                                                                                                                                                                                                                                                                                                                                                                                                                                                                                                                                                                                                                                                                                                                                                                                                                                                                                                                                                                                 |                                                    |                                                                  |     |                |                  |