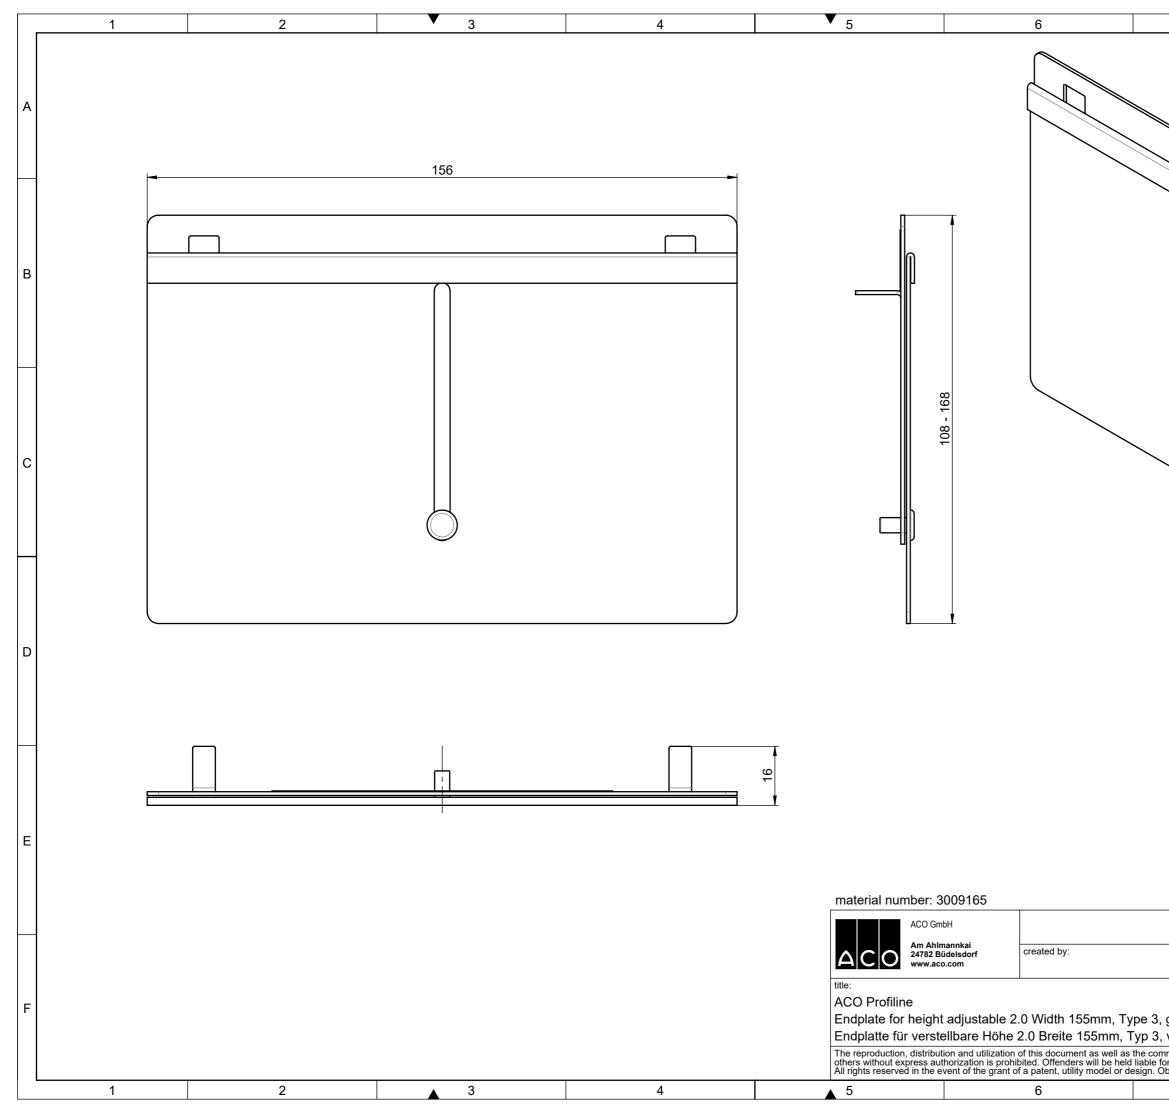

ojection:ISO-E | scale:<br>1:1 |   |
| 3, galvanized steel<br>3, verzinkter Stahl                                                                          |              |               |                  |               |   |
| ommunication of its contents to<br>e for the payment of damages.<br>. Observe copyright by ISO 16016 20.12.2023 1/1 |              | sheet:<br>1/1 |                  |               |   |
|                                                                                                                     | 7            |               | 8                |               | l |
|                                                                                                                     |              |               |                  |               |   |





| drawing-no.: index: documenttype:<br>1254940 002 marketing drw.                                                                              |
|----------------------------------------------------------------------------------------------------------------------------------------------|
| reviewed by:                                                                                                                                 |
| 3, galvanized steel<br>3, verzinkter Stahl                                                                                                   |
| ommunication of its contents to<br>e for the payment of damages.<br>. Observe copyright by ISO 16016release date:<br>20.12.2023sheet:<br>1/1 |
| 7 8