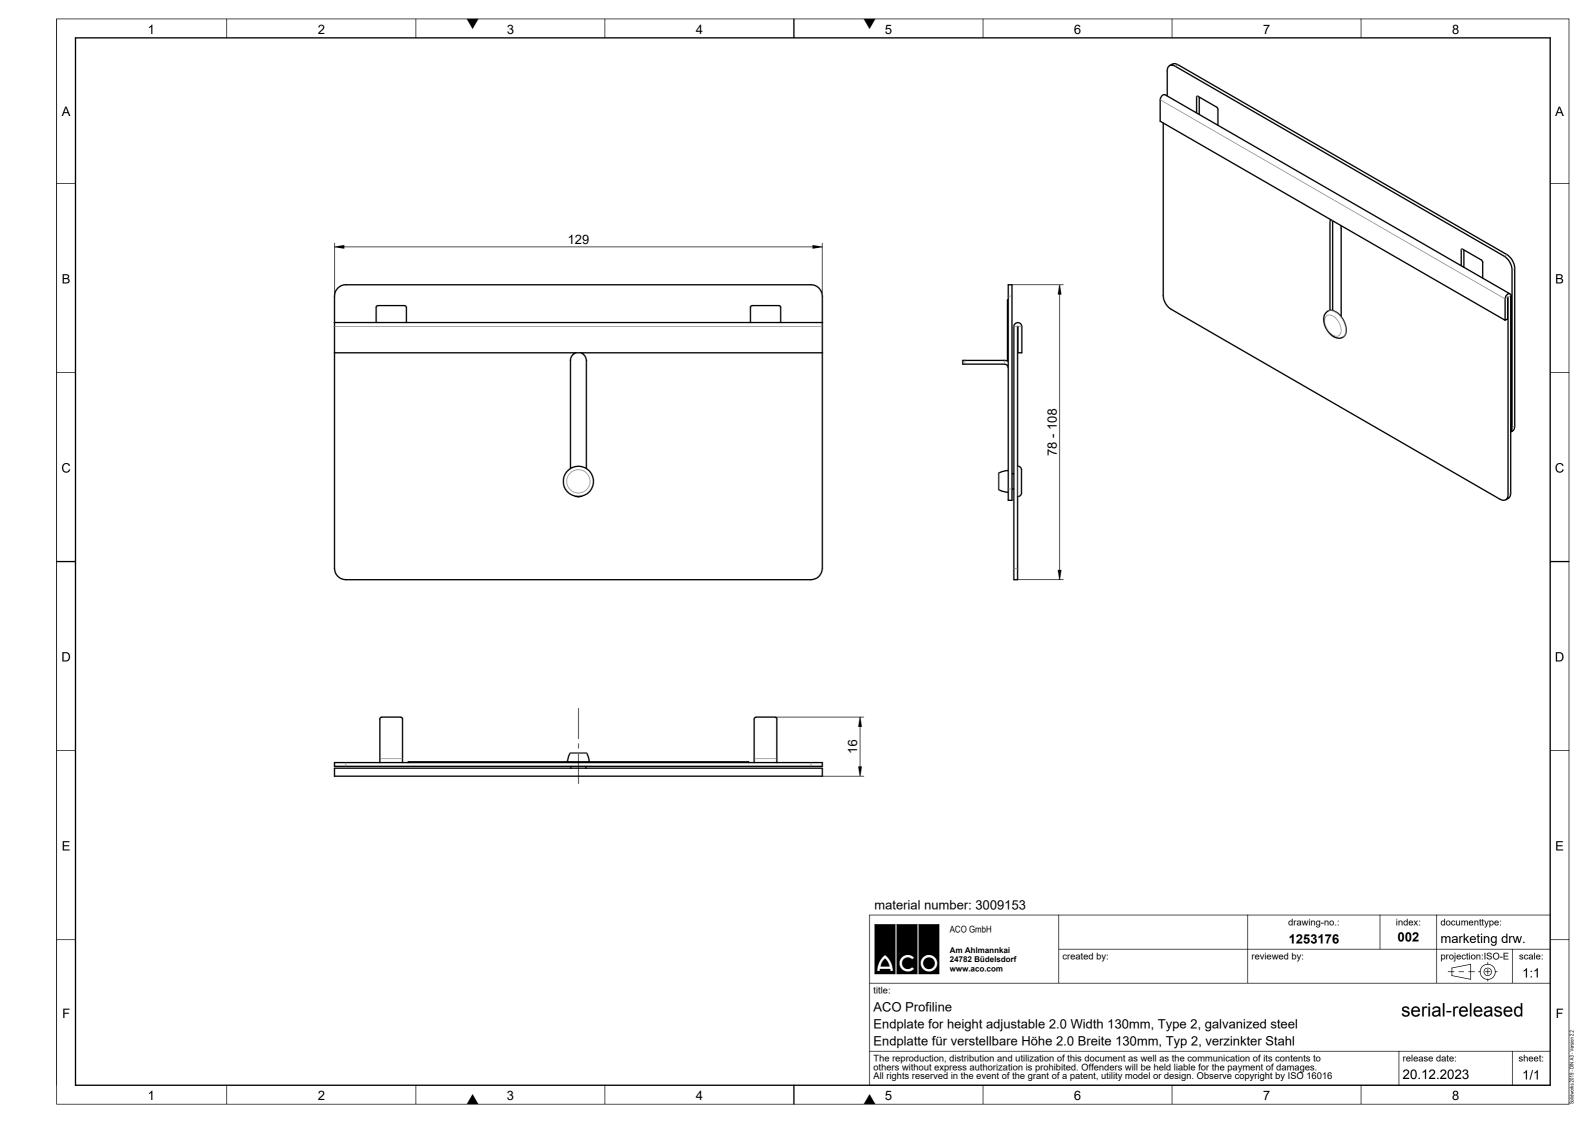

|                                                                                                                                                                                                                                                                                                                                                                                                                                                                                                                                                                                                                                                                                                                                                                                                                                                                                                                                                                                                                                                                                                                                                                                                                                                                                                                                                                                                                                                                                                                                                                                                                                                                                                                                                                                                                                                                                                                                                                                                                                                                                                 |                                                    | 7                                                                |     | 8              | _                |
|-------------------------------------------------------------------------------------------------------------------------------------------------------------------------------------------------------------------------------------------------------------------------------------------------------------------------------------------------------------------------------------------------------------------------------------------------------------------------------------------------------------------------------------------------------------------------------------------------------------------------------------------------------------------------------------------------------------------------------------------------------------------------------------------------------------------------------------------------------------------------------------------------------------------------------------------------------------------------------------------------------------------------------------------------------------------------------------------------------------------------------------------------------------------------------------------------------------------------------------------------------------------------------------------------------------------------------------------------------------------------------------------------------------------------------------------------------------------------------------------------------------------------------------------------------------------------------------------------------------------------------------------------------------------------------------------------------------------------------------------------------------------------------------------------------------------------------------------------------------------------------------------------------------------------------------------------------------------------------------------------------------------------------------------------------------------------------------------------|----------------------------------------------------|------------------------------------------------------------------|-----|----------------|------------------|
| drawing-no::   index:   documentlype:     marketing drw.   projection:ISO-E   scale     I:1   1:254226   002   marketing drw.     reviewed by:   projection:ISO-E   scale   1:1     1, stainless steel   1.   Serial-released   Ferial-released     1, Edelstahl   release date:   20.12.2023   Inter                                                                                                                                                                                                                                                                                                                                                                                                                                                                                                                                                                                                                                                                                                                                                                                                                                                                                                                                                                                                                                                                                                                                                                                                                                                                                                                                                                                                                                                                                                                                                                                                                                                                                                                                                                                           |                                                    |                                                                  |     |                | A                |
| drawing-no::   index:   documentlype:     1254226   002   marketing drw.     projection:ISO-E   scale:   1:1     1, stainless steel   1:1   serial-released     1, stainless steel   release date:   sheet:     1, Edelstahl   release date:   sheet:     20.12.2023   1/1                                                                                                                                                                                                                                                                                                                                                                                                                                                                                                                                                                                                                                                                                                                                                                                                                                                                                                                                                                                                                                                                                                                                                                                                                                                                                                                                                                                                                                                                                                                                                                                                                                                                                                                                                                                                                      |                                                    |                                                                  |     |                | в                |
| drawing-no.:   index:   documenttype:     1254226   002   marketing drw.     reviewed by:   projection:ISO-E   scale:     if eviewed by:   projection:ISO-E   scale:                                                                                                                                                                                                                                                                                                                                                                                                                                                                                                                                                                                                                                                                                                                                                                                                                                                                                                                                                                                                                                                                                                                                            |                                                    |                                                                  |     |                | с                |
| drawing-no.:   index:   documenttype:     1254226   002   marketing drw.     reviewed by:   projection:ISO-E   scale:     t-1 (1)   t-1 (1)   1:1     Serial-released     1, stainless steel   release date:   sheet:     1, Edelstahl   release date:   sheet:     20.12.2023   1/1                                                                                                                                                                                                                                                                                                                                                                                                                                                                                                                                                                                                                                                                                                                                                                                                                                                                                                                                                                                                                                                                                                                                                                                                                                                                                                                                                                                                                                                                                                                                                                                                                                                                                                                                                                                                            |                                                    |                                                                  |     |                | D                |
| reviewed by:   projection:ISO-E   scale:     ++ ⊕   1:1     Serial-released   1:1     1, stainless steel   1:1     1, Edelstahl   release date:   sheet:     20.12.2023   1/1                                                                                                                                                                                                                                                                                                                                                                                                                                                                                                                                                                                                                                                                                                                                                                                                                                                                                                                                                                                                                                                                                                                                                                                                                                                                                                                                                                                                                                                                                                                                                                                                                                                                                                                                                                                                                                                                                                                   |                                                    |                                                                  |     |                | E                |
| Image: standard s |                                                    | 1254226                                                          | 002 | marketing drw. | $\left  \right $ |
|                                                                                                                                                                                                                                                                                                                                                                                                                                                                                                                                                                                                                                                                                                                                                                                                                                                                                                                                                                                                                                                                                                                                                                                                                                                                                                                                                                                                                                                                                                                                                                                                                                                                                                                                                                                                                                                                                                                                                                                                                                                                                                 | 1, Edelsta                                         | ss steel<br>hl                                                   |     | al-released    | F                |
|                                                                                                                                                                                                                                                                                                                                                                                                                                                                                                                                                                                                                                                                                                                                                                                                                                                                                                                                                                                                                                                                                                                                                                                                                                                                                                                                                                                                                                                                                                                                                                                                                                                                                                                                                                                                                                                                                                                                                                                                                                                                                                 | communication<br>le for the payn<br>n. Observe con | n of its contents to<br>nent of damages.<br>pyright by ISO 16016 |     |                |                  |
|                                                                                                                                                                                                                                                                                                                                                                                                                                                                                                                                                                                                                                                                                                                                                                                                                                                                                                                                                                                                                                                                                                                                                                                                                                                                                                                                                                                                                                                                                                                                                                                                                                                                                                                                                                                                                                                                                                                                                                                                                                                                                                 |                                                    |                                                                  |     |                |                  |