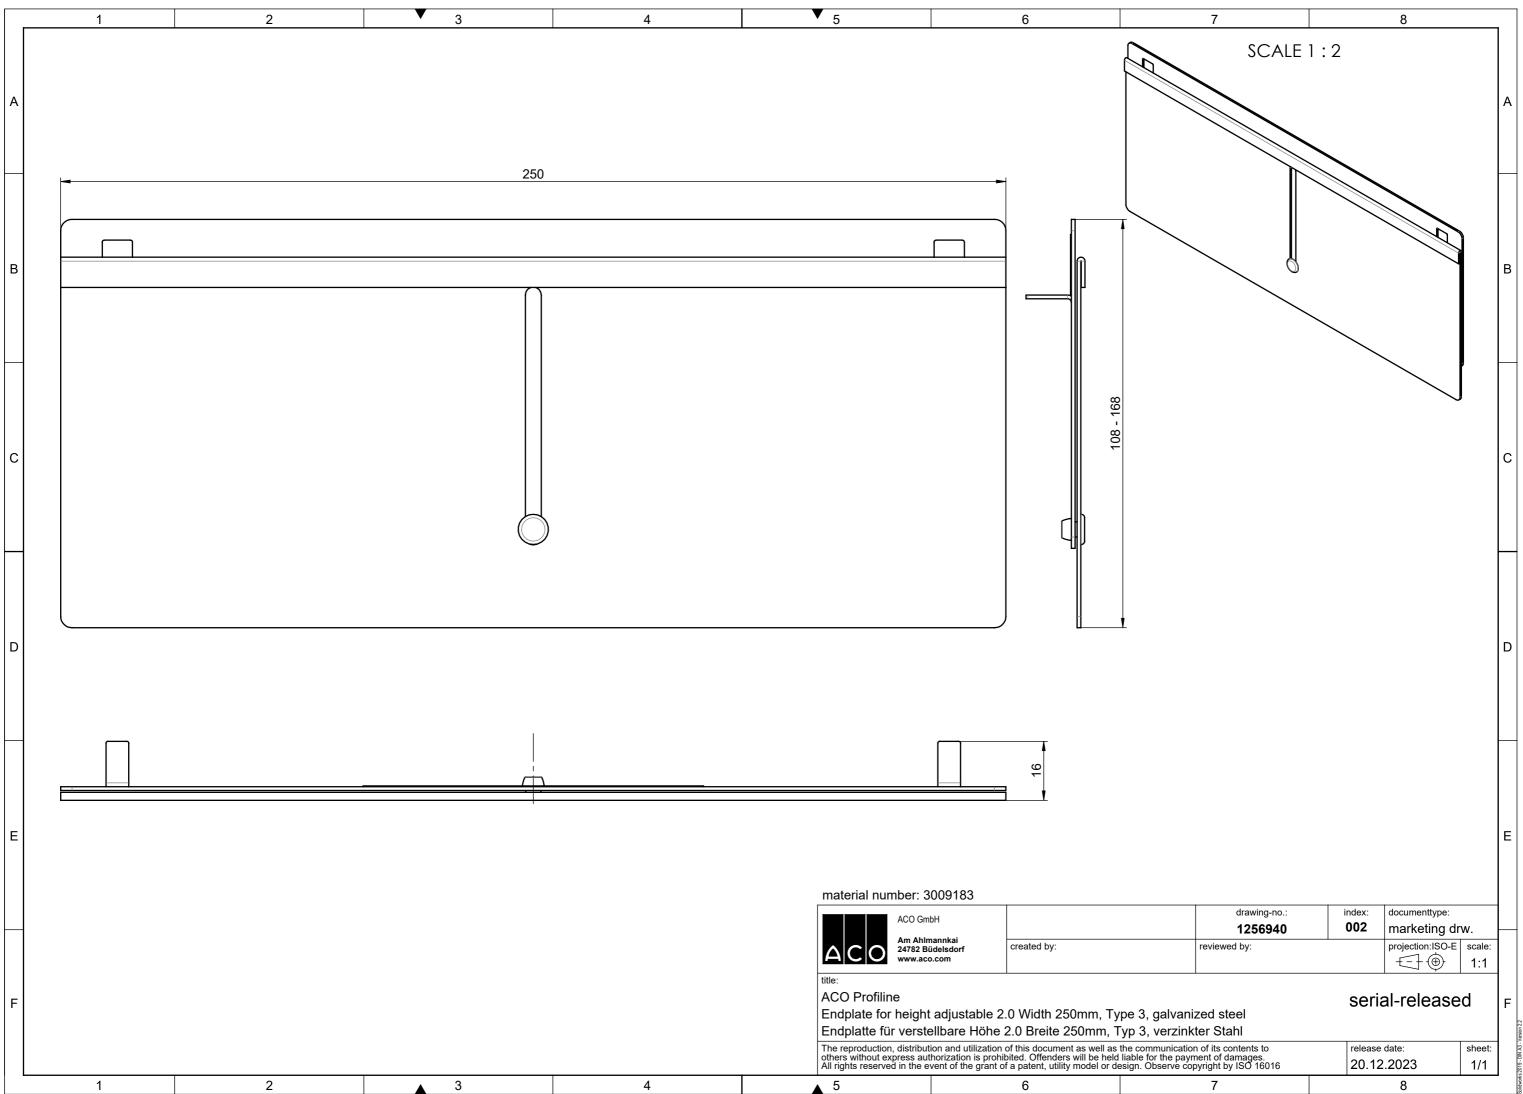

|                          | -                                                                |               |                               |               |   |
|--------------------------|------------------------------------------------------------------|---------------|-------------------------------|---------------|---|
|                          | 7                                                                |               | 8                             |               |   |
|                          |                                                                  |               |                               |               | A |
|                          |                                                                  |               |                               |               | В |
|                          |                                                                  |               |                               |               | С |
|                          |                                                                  |               |                               |               | D |
|                          | drawing-no.:                                                     | index:        | documenttype:                 |               | E |
|                          | drawing-no.:<br>1251342                                          | index:<br>002 | documenttype:<br>marketing di | w.            |   |
|                          | reviewed by:                                                     | I             | projection:ISO-E              |               |   |
| 1, galvani<br>1, verzink |                                                                  | seria         | al-release                    |               | F |
|                          | n of its contents to<br>nent of damages.<br>pyright by ISO 16016 | release 20.12 | date:<br>2.2023               | sheet:<br>1/1 |   |
|                          | 7                                                                |               | 8                             | 1/1           |   |
|                          |                                                                  | 1             |                               |               |   |