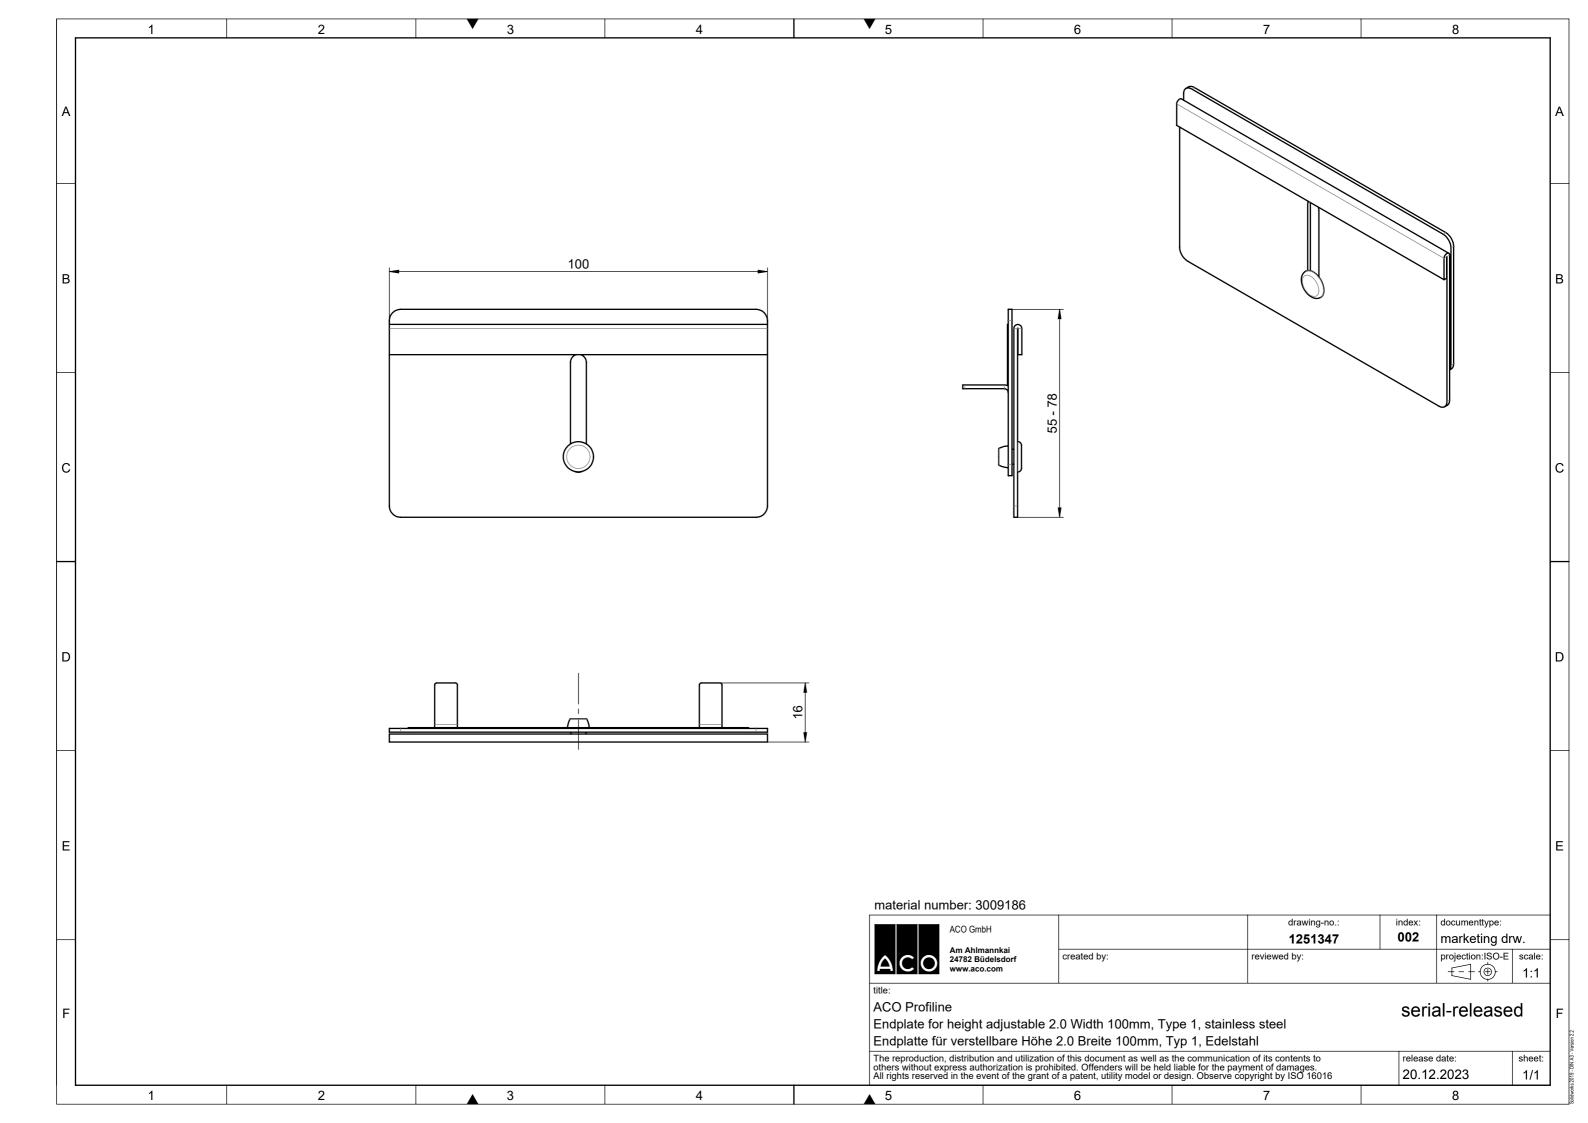

|                                                                                                                                                                                                                                                                                                                                                                                                                                                                                                                                                                                                                                                                                                                                                                                                                                                                                                                                                                                                                                                                                                                                                                                                                                                                                                                                                                                                                                                                                                                                                                                                                                                                                                                                                                                                                                                                                                                                                                                                                                                                                                 |                                                    | 7                                                                |     | 8              | _                |
|-------------------------------------------------------------------------------------------------------------------------------------------------------------------------------------------------------------------------------------------------------------------------------------------------------------------------------------------------------------------------------------------------------------------------------------------------------------------------------------------------------------------------------------------------------------------------------------------------------------------------------------------------------------------------------------------------------------------------------------------------------------------------------------------------------------------------------------------------------------------------------------------------------------------------------------------------------------------------------------------------------------------------------------------------------------------------------------------------------------------------------------------------------------------------------------------------------------------------------------------------------------------------------------------------------------------------------------------------------------------------------------------------------------------------------------------------------------------------------------------------------------------------------------------------------------------------------------------------------------------------------------------------------------------------------------------------------------------------------------------------------------------------------------------------------------------------------------------------------------------------------------------------------------------------------------------------------------------------------------------------------------------------------------------------------------------------------------------------|----------------------------------------------------|------------------------------------------------------------------|-----|----------------|------------------|
| drawing-no::   index:   documentlype:     marketing drw.   projection:ISO-E   scale     I:1   1:254226   002   marketing drw.     reviewed by:   projection:ISO-E   scale   1:1     1, stainless steel   1.   Serial-released   Ferial-released     1, Edelstahl   release date:   20.12.2023   Inter                                                                                                                                                                                                                                                                                                                                                                                                                                                                                                                                                                                                                                                                                                                                                                                                                                                                                                                                                                                                                                                                                                                                                                                                                                                                                                                                                                                                                                                                                                                                                                                                                                                                                                                                                                                           |                                                    |                                                                  |     |                | A                |
| drawing-no::   index:   documentlype:     1254226   002   marketing drw.     projection:ISO-E   scale:   1:1     1, stainless steel   1:1   serial-released     1, stainless steel   release date:   sheet:     1, Edelstahl   release date:   sheet:     20.12.2023   1/1                                                                                                                                                                                                                                                                                                                                                                                                                                                                                                                                                                                                                                                                                                                                                                                                                                                                                                                                                                                                                                                                                                                                                                                                                                                                                                                                                                                                                                                                                                                                                                                                                                                                                                                                                                                                                      |                                                    |                                                                  |     |                | в                |
| drawing-no.:   index:   documenttype:     1254226   002   marketing drw.     reviewed by:   projection:ISO-E   scale:     if eviewed by:   projection:ISO-E   scale:                                                                                                                                                                                                                                                                                                                                                                                                                                                                                                                                                                                                                                                                                                                                                                                                                                                                                                                                                                                                                                                                                                                                            |                                                    |                                                                  |     |                | с                |
| drawing-no.:   index:   documenttype:     1254226   002   marketing drw.     reviewed by:   projection:ISO-E   scale:     t-1 (1)   t-1 (1)   1:1     Serial-released     1, stainless steel   release date:   sheet:     1, Edelstahl   release date:   sheet:     20.12.2023   1/1                                                                                                                                                                                                                                                                                                                                                                                                                                                                                                                                                                                                                                                                                                                                                                                                                                                                                                                                                                                                                                                                                                                                                                                                                                                                                                                                                                                                                                                                                                                                                                                                                                                                                                                                                                                                            |                                                    |                                                                  |     |                | D                |
| reviewed by:   projection:ISO-E   scale:     ++ ⊕   1:1     Serial-released   1:1     1, stainless steel   1:1     1, Edelstahl   release date:   sheet:     20.12.2023   1/1                                                                                                                                                                                                                                                                                                                                                                                                                                                                                                                                                                                                                                                                                                                                                                                                                                                                                                                                                                                                                                                                                                                                                                                                                                                                                                                                                                                                                                                                                                                                                                                                                                                                                                                                                                                                                                                                                                                   |                                                    |                                                                  |     |                | E                |
| Image: standard s |                                                    | 1254226                                                          | 002 | marketing drw. | $\left  \right $ |
|                                                                                                                                                                                                                                                                                                                                                                                                                                                                                                                                                                                                                                                                                                                                                                                                                                                                                                                                                                                                                                                                                                                                                                                                                                                                                                                                                                                                                                                                                                                                                                                                                                                                                                                                                                                                                                                                                                                                                                                                                                                                                                 | 1, Edelsta                                         | ss steel<br>hl                                                   |     | al-released    | F                |
|                                                                                                                                                                                                                                                                                                                                                                                                                                                                                                                                                                                                                                                                                                                                                                                                                                                                                                                                                                                                                                                                                                                                                                                                                                                                                                                                                                                                                                                                                                                                                                                                                                                                                                                                                                                                                                                                                                                                                                                                                                                                                                 | communication<br>le for the payn<br>n. Observe con | n of its contents to<br>nent of damages.<br>pyright by ISO 16016 |     |                |                  |
|                                                                                                                                                                                                                                                                                                                                                                                                                                                                                                                                                                                                                                                                                                                                                                                                                                                                                                                                                                                                                                                                                                                                                                                                                                                                                                                                                                                                                                                                                                                                                                                                                                                                                                                                                                                                                                                                                                                                                                                                                                                                                                 |                                                    |                                                                  |     |                |                  |