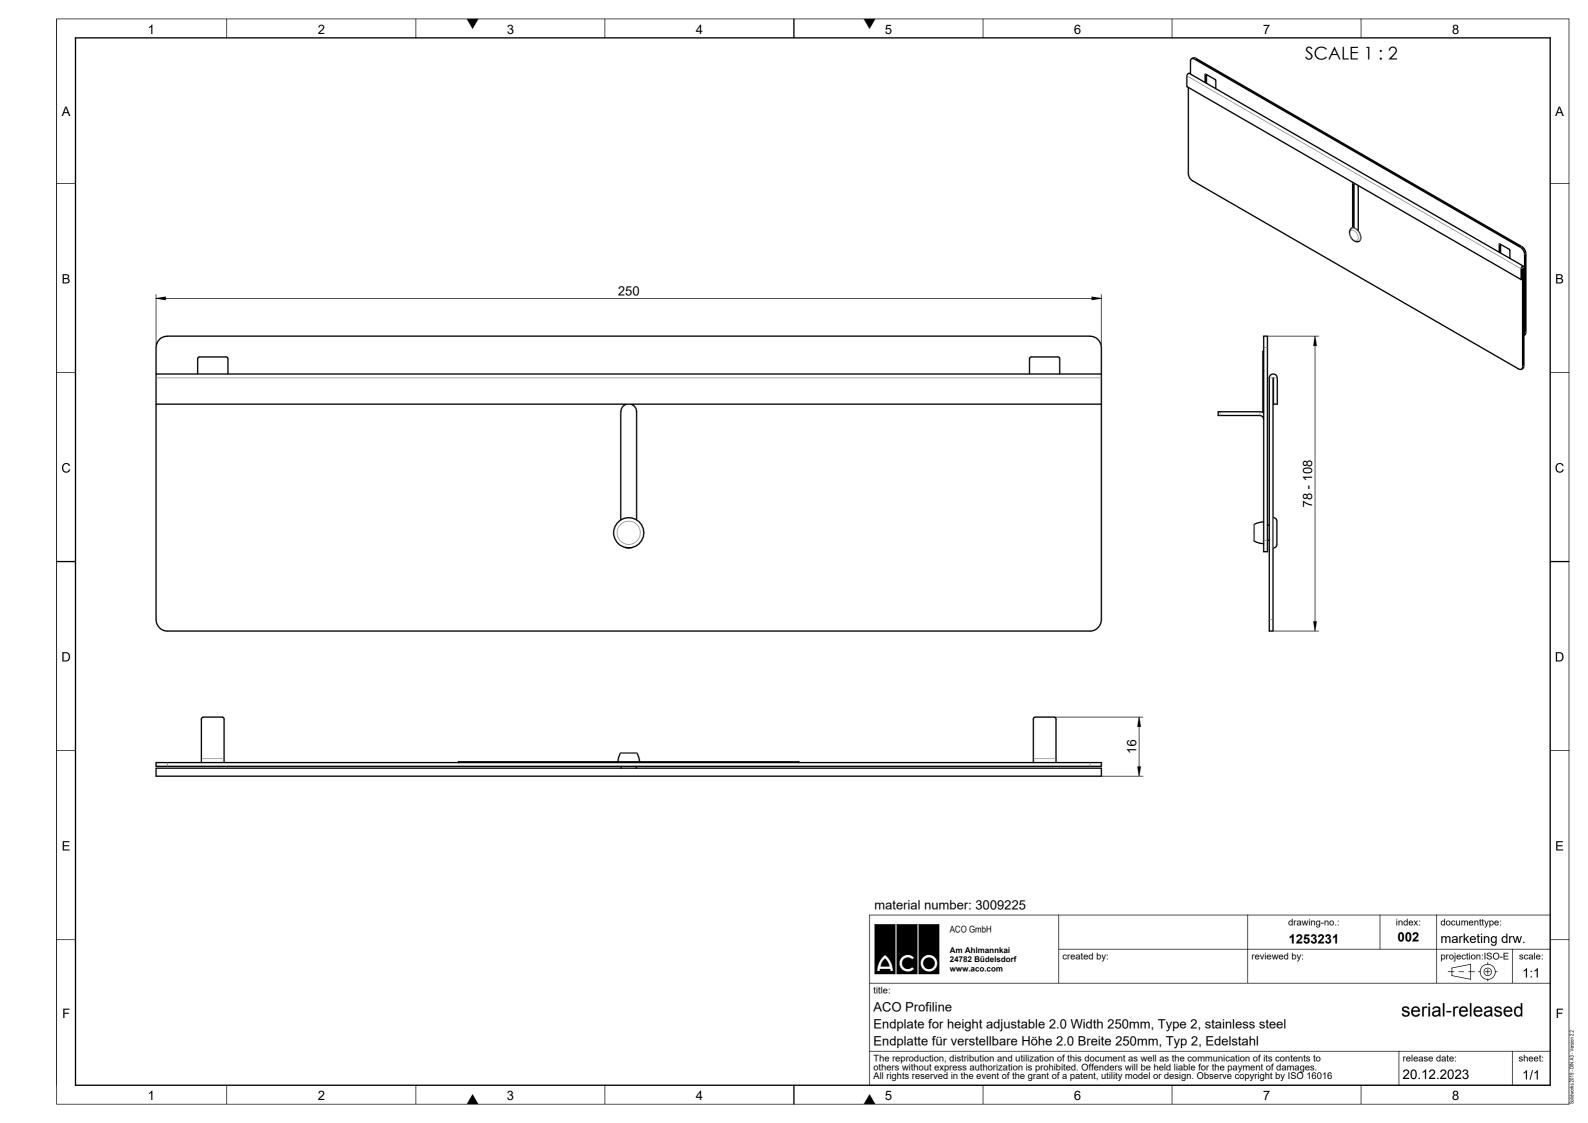

|                                                                                                                                                                                                                                                                                                                                                                                                                                                                                                                                                                                                                                                                                                                                                                                                                                                                                                                                                                                                                                                                                                                                                                                                                                                                                                                                                                                                                                                                                                                                                                                                                                                                                                                                                                                                                                                                                                                                                                                                                                                                                                 |                                                    | 7                                                                |     | 8              | _                |
|-------------------------------------------------------------------------------------------------------------------------------------------------------------------------------------------------------------------------------------------------------------------------------------------------------------------------------------------------------------------------------------------------------------------------------------------------------------------------------------------------------------------------------------------------------------------------------------------------------------------------------------------------------------------------------------------------------------------------------------------------------------------------------------------------------------------------------------------------------------------------------------------------------------------------------------------------------------------------------------------------------------------------------------------------------------------------------------------------------------------------------------------------------------------------------------------------------------------------------------------------------------------------------------------------------------------------------------------------------------------------------------------------------------------------------------------------------------------------------------------------------------------------------------------------------------------------------------------------------------------------------------------------------------------------------------------------------------------------------------------------------------------------------------------------------------------------------------------------------------------------------------------------------------------------------------------------------------------------------------------------------------------------------------------------------------------------------------------------|----------------------------------------------------|------------------------------------------------------------------|-----|----------------|------------------|
| drawing-no::   index:   documentlype:     marketing drw.   projection:ISO-E   scale     I:1   1:254226   002   marketing drw.     reviewed by:   projection:ISO-E   scale   1:1     1, stainless steel   1.   Serial-released   Ferial-released     1, Edelstahl   release date:   20.12.2023   Inter                                                                                                                                                                                                                                                                                                                                                                                                                                                                                                                                                                                                                                                                                                                                                                                                                                                                                                                                                                                                                                                                                                                                                                                                                                                                                                                                                                                                                                                                                                                                                                                                                                                                                                                                                                                           |                                                    |                                                                  |     |                | A                |
| drawing-no::   index:   documentlype:     1254226   002   marketing drw.     projection:ISO-E   scale:   1:1     1, stainless steel   1:1   serial-released     1, stainless steel   release date:   sheet:     1, Edelstahl   release date:   sheet:     20.12.2023   1/1                                                                                                                                                                                                                                                                                                                                                                                                                                                                                                                                                                                                                                                                                                                                                                                                                                                                                                                                                                                                                                                                                                                                                                                                                                                                                                                                                                                                                                                                                                                                                                                                                                                                                                                                                                                                                      |                                                    |                                                                  |     |                | в                |
| drawing-no.:   index:   documenttype:     1254226   002   marketing drw.     reviewed by:   projection:ISO-E   scale:     if eviewed by:   projection:ISO-E   scale:                                                                                                                                                                                                                                                                                                                                                                                                                                                                                                                                                                                                                                                                                                                                                                                                                                                                                                                                                                                                                                                                                                                                            |                                                    |                                                                  |     |                | с                |
| drawing-no.:   index:   documenttype:     1254226   002   marketing drw.     reviewed by:   projection:ISO-E   scale:     t-1 (1)   t-1 (1)   1:1     Serial-released     1, stainless steel   release date:   sheet:     1, Edelstahl   release date:   sheet:     20.12.2023   1/1                                                                                                                                                                                                                                                                                                                                                                                                                                                                                                                                                                                                                                                                                                                                                                                                                                                                                                                                                                                                                                                                                                                                                                                                                                                                                                                                                                                                                                                                                                                                                                                                                                                                                                                                                                                                            |                                                    |                                                                  |     |                | D                |
| reviewed by:   projection:ISO-E   scale:     ++ ⊕   1:1     Serial-released   1:1     1, stainless steel   1:1     1, Edelstahl   release date:   sheet:     20.12.2023   1/1                                                                                                                                                                                                                                                                                                                                                                                                                                                                                                                                                                                                                                                                                                                                                                                                                                                                                                                                                                                                                                                                                                                                                                                                                                                                                                                                                                                                                                                                                                                                                                                                                                                                                                                                                                                                                                                                                                                   |                                                    |                                                                  |     |                | E                |
| Image: standard s |                                                    | 1254226                                                          | 002 | marketing drw. | $\left  \right $ |
|                                                                                                                                                                                                                                                                                                                                                                                                                                                                                                                                                                                                                                                                                                                                                                                                                                                                                                                                                                                                                                                                                                                                                                                                                                                                                                                                                                                                                                                                                                                                                                                                                                                                                                                                                                                                                                                                                                                                                                                                                                                                                                 | 1, Edelsta                                         | ss steel<br>hl                                                   |     | al-released    | F                |
|                                                                                                                                                                                                                                                                                                                                                                                                                                                                                                                                                                                                                                                                                                                                                                                                                                                                                                                                                                                                                                                                                                                                                                                                                                                                                                                                                                                                                                                                                                                                                                                                                                                                                                                                                                                                                                                                                                                                                                                                                                                                                                 | communication<br>le for the payn<br>n. Observe con | n of its contents to<br>nent of damages.<br>pyright by ISO 16016 |     |                |                  |
|                                                                                                                                                                                                                                                                                                                                                                                                                                                                                                                                                                                                                                                                                                                                                                                                                                                                                                                                                                                                                                                                                                                                                                                                                                                                                                                                                                                                                                                                                                                                                                                                                                                                                                                                                                                                                                                                                                                                                                                                                                                                                                 |                                                    |                                                                  |     |                |                  |