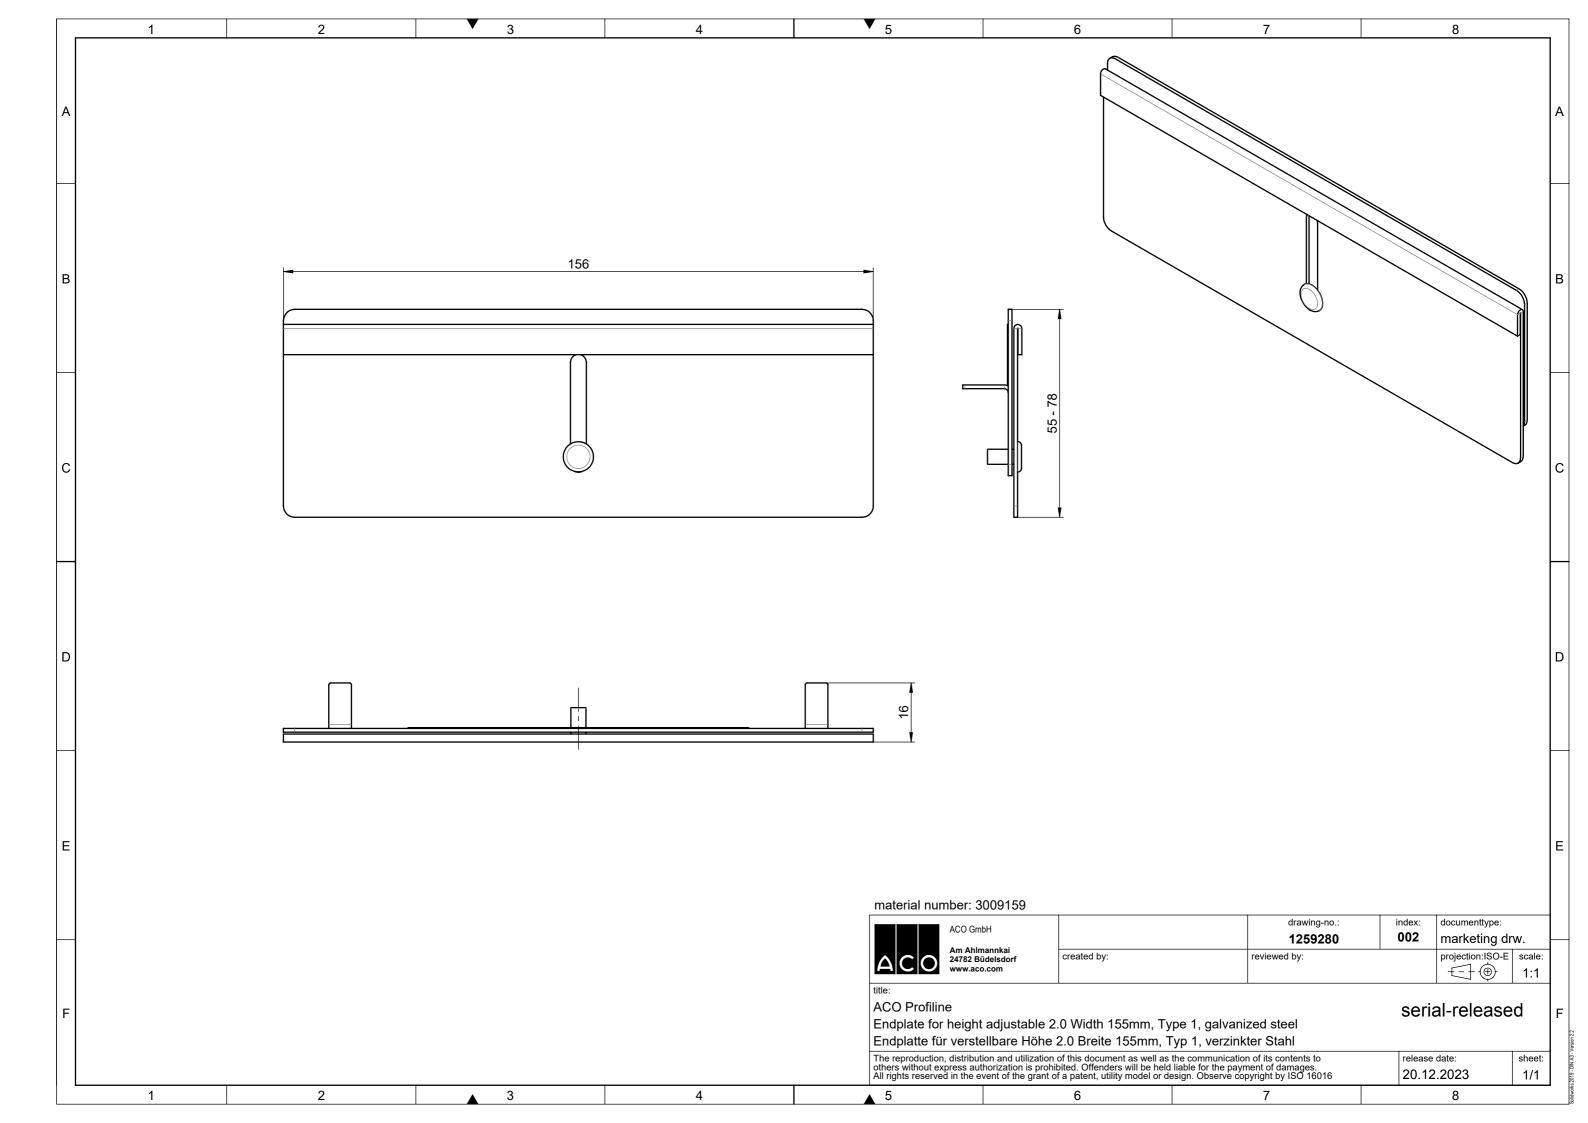

| A<br>drawing-no:<br>1251024<br>002<br>marketing drw.<br>projecton ISO-E<br>scale:<br>1.1<br>1. stainless stel<br>1. stainless |                                                    | 7                                                                |     | 8                        | _                |
|-------------------------------------------------------------------------------------------------------------------------------------------------------------------------------------------------------------------------------------------------------------------------------------------------------------------------------------------------------------------------------------------------------------------------------------------------------------------------------------------------------------------------------------------------------------------------------------------------------------------------------------------------------------------------------------------------------------------------------------------------------------------------------------------------------------------------------------------------------------------------------------------------------------------------------------------------------------------------------------------------------------------------------------------------------------------------------------------------------------------------------------------------------------------------------------------------------------------------------------------------------------------------------------------------------------------------------------------------------------------------------------------------------------------------------------------------------------------------------------------------------------------------------------------------------------------------------------------------------------------------------------------------------------------------------------------------------------------------------------------------------------------------------------------------------------------------------------------------------------------------------------------------------------------------------------------------------------------------------------------------------------------------------------------------------------------------------------------------------------------------------------------------------------------------------------------------------------------------------------------------------------------------------------------------------------------------------------------------------------|----------------------------------------------------|------------------------------------------------------------------|-----|--------------------------|------------------|
| drawing-no::   index:   documenttype:     1261024   002   marketing drw.     reviewed by:   projection: ISO-E   scale     1, stainless steel   1,   Serial-released   F     1, stainless steel   1, Edelstahl   release date:   sheet   1/1                                                                                                                                                                                                                                                                                                                                                                                                                                                                                                                                                                                                                                                                                                                                                                                                                                                                                                                                                                                                                                                                                                                                                                                                                                                                                                                                                                                                                                                                                                                                                                                                                                                                                                                                                                                                                                                                                                                                                                                                                                                                                                                 |                                                    |                                                                  |     |                          | А                |
| drawing-no::   index:   documenttype:     1261024   002   marketing drw.     reviewed by:   projection:ISO-E   scale:     1. stainless steel   1.1     1. stainless steel   1.26lostahl   sterial-released     1. Edelstahl   release date:   sheet:     20.12.2023   1/1   1/1                                                                                                                                                                                                                                                                                                                                                                                                                                                                                                                                                                                                                                                                                                                                                                                                                                                                                                                                                                                                                                                                                                                                                                                                                                                                                                                                                                                                                                                                                                                                                                                                                                                                                                                                                                                                                                                                                                                                                                                                                                                                             |                                                    |                                                                  |     |                          | в                |
| drawing-no.:   index:   documenttype:     1261024   002   marketing drw.     reviewed by:   projection:ISO-E   scale:     if of the payment of damages.   seetial-released   1/1     1, Stainless steel   release date:   sheet:     1, Edelstahl   release date:   sheet:     20.12.2023   1/1                                                                                                                                                                                                                                                                                                                                                                                                                                                                                                                                                                                                                                                                                                                                                                                                                                                                                                                                                                                                                                                                                                                                                                                                                                                                                                                                                                                                                                                                                                                                                                                                                                                                                                                                                                                                                                                                                                                                                                                                                                                             |                                                    |                                                                  |     |                          | С                |
| drawing-no.:   index:   documenttype:     1261024   002   marketing drw.     reviewed by:   projection:ISO-E   scale:     ++ +   ++ +   1:1     Serial-released   1:1     1, stainless steel   scale:   1:1     1, Edelstahl   release date:   sheet:     20.12.2023   1/1                                                                                                                                                                                                                                                                                                                                                                                                                                                                                                                                                                                                                                                                                                                                                                                                                                                                                                                                                                                                                                                                                                                                                                                                                                                                                                                                                                                                                                                                                                                                                                                                                                                                                                                                                                                                                                                                                                                                                                                                                                                                                  |                                                    |                                                                  |     |                          | D                |
| reviewed by:   projection:ISO-E   scale:     +++++++++++++++++++++++++++++++++++                                                                                                                                                                                                                                                                                                                                                                                                                                                                                                                                                                                                                                                                                                                                                                                                                                                                                                                                                                                                                                                                                                                                                                                                                                                                                                                                                                                                                                                                                                                                                                                                                                                                                                                                                                                                                                                                                                                                                                                                                                                                                                                                                                                                                                                                            |                                                    |                                                                  |     |                          | E                |
| Image: start start Image: start start start Image: start st                                                                                                                                                                                                                                                                         |                                                    |                                                                  | 002 |                          | $\left  \right $ |
|                                                                                                                                                                                                                                                                                                                                                                                                                                                                                                                                                                                                                                                                                                                                                                                                                                                                                                                                                                                                                                                                                                                                                                                                                                                                                                                                                                                                                                                                                                                                                                                                                                                                                                                                                                                                                                                                                                                                                                                                                                                                                                                                                                                                                                                                                                                                                             | 1, Edelsta                                         | ss steel<br>ahl                                                  |     | ← ⊕   1:1<br>al-released | F                |
|                                                                                                                                                                                                                                                                                                                                                                                                                                                                                                                                                                                                                                                                                                                                                                                                                                                                                                                                                                                                                                                                                                                                                                                                                                                                                                                                                                                                                                                                                                                                                                                                                                                                                                                                                                                                                                                                                                                                                                                                                                                                                                                                                                                                                                                                                                                                                             | communication<br>le for the payr<br>n. Observe con | n of its contents to<br>nent of damages.<br>pyright by ISO 16016 |     |                          |                  |
|                                                                                                                                                                                                                                                                                                                                                                                                                                                                                                                                                                                                                                                                                                                                                                                                                                                                                                                                                                                                                                                                                                                                                                                                                                                                                                                                                                                                                                                                                                                                                                                                                                                                                                                                                                                                                                                                                                                                                                                                                                                                                                                                                                                                                                                                                                                                                             |                                                    |                                                                  |     |                          |                  |