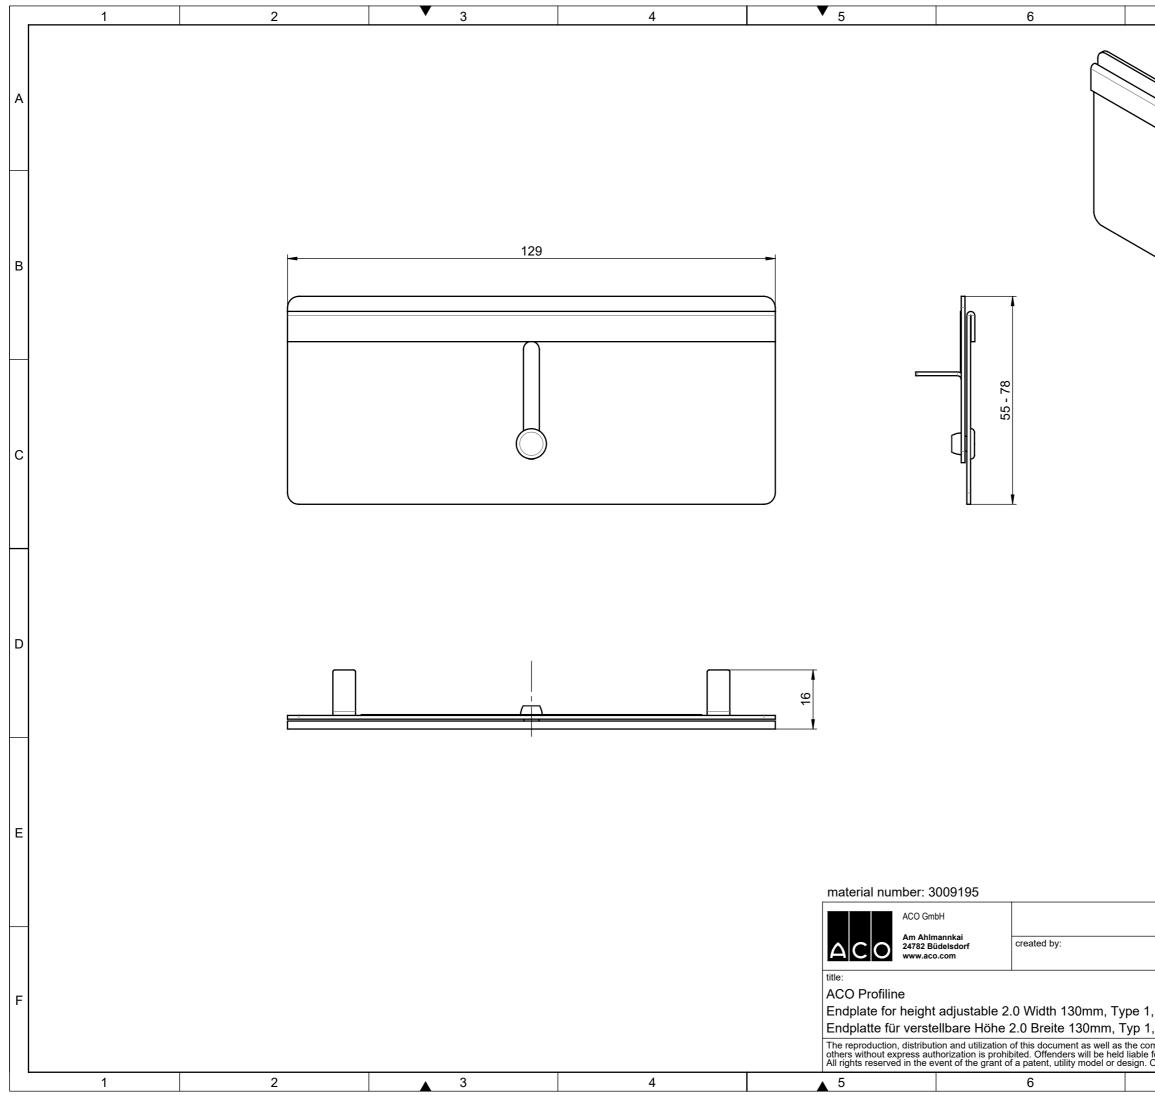

| A<br>drawing-no:<br>1251024<br>002<br>marketing drw.<br>projecton ISO-E<br>scale:<br>1.1<br>1. stainless stel<br>1. stainless |                                                    | 7                                                                |     | 8                        | _                |
|-------------------------------------------------------------------------------------------------------------------------------------------------------------------------------------------------------------------------------------------------------------------------------------------------------------------------------------------------------------------------------------------------------------------------------------------------------------------------------------------------------------------------------------------------------------------------------------------------------------------------------------------------------------------------------------------------------------------------------------------------------------------------------------------------------------------------------------------------------------------------------------------------------------------------------------------------------------------------------------------------------------------------------------------------------------------------------------------------------------------------------------------------------------------------------------------------------------------------------------------------------------------------------------------------------------------------------------------------------------------------------------------------------------------------------------------------------------------------------------------------------------------------------------------------------------------------------------------------------------------------------------------------------------------------------------------------------------------------------------------------------------------------------------------------------------------------------------------------------------------------------------------------------------------------------------------------------------------------------------------------------------------------------------------------------------------------------------------------------------------------------------------------------------------------------------------------------------------------------------------------------------------------------------------------------------------------------------------------------------|----------------------------------------------------|------------------------------------------------------------------|-----|--------------------------|------------------|
| drawing-no::   index:   documenttype:     1261024   002   marketing drw.     reviewed by:   projection: ISO-E   scale     1, stainless steel   1,   Serial-released   F     1, stainless steel   1, Edelstahl   release date:   sheet   1/1                                                                                                                                                                                                                                                                                                                                                                                                                                                                                                                                                                                                                                                                                                                                                                                                                                                                                                                                                                                                                                                                                                                                                                                                                                                                                                                                                                                                                                                                                                                                                                                                                                                                                                                                                                                                                                                                                                                                                                                                                                                                                                                 |                                                    |                                                                  |     |                          | А                |
| drawing-no::   index:   documenttype:     1261024   002   marketing drw.     reviewed by:   projection:ISO-E   scale:     1. stainless steel   1.1     1. stainless steel   1.26lostahl   sterial-released     1. Edelstahl   release date:   sheet:     20.12.2023   1/1   1/1                                                                                                                                                                                                                                                                                                                                                                                                                                                                                                                                                                                                                                                                                                                                                                                                                                                                                                                                                                                                                                                                                                                                                                                                                                                                                                                                                                                                                                                                                                                                                                                                                                                                                                                                                                                                                                                                                                                                                                                                                                                                             |                                                    |                                                                  |     |                          | в                |
| drawing-no.:   index:   documenttype:     1261024   002   marketing drw.     reviewed by:   projection:ISO-E   scale:     if of the payment of damages.   seetial-released   1/1     1, Stainless steel   release date:   sheet:     1, Edelstahl   release date:   sheet:     20.12.2023   1/1                                                                                                                                                                                                                                                                                                                                                                                                                                                                                                                                                                                                                                                                                                                                                                                                                                                                                                                                                                                                                                                                                                                                                                                                                                                                                                                                                                                                                                                                                                                                                                                                                                                                                                                                                                                                                                                                                                                                                                                                                                                             |                                                    |                                                                  |     |                          | С                |
| drawing-no.:   index:   documenttype:     1261024   002   marketing drw.     reviewed by:   projection:ISO-E   scale:     ++ +   ++ +   1:1     Serial-released   1:1     1, stainless steel   scale:   1:1     1, Edelstahl   release date:   sheet:     20.12.2023   1/1                                                                                                                                                                                                                                                                                                                                                                                                                                                                                                                                                                                                                                                                                                                                                                                                                                                                                                                                                                                                                                                                                                                                                                                                                                                                                                                                                                                                                                                                                                                                                                                                                                                                                                                                                                                                                                                                                                                                                                                                                                                                                  |                                                    |                                                                  |     |                          | D                |
| reviewed by:   projection:ISO-E   scale:     +++++++++++++++++++++++++++++++++++                                                                                                                                                                                                                                                                                                                                                                                                                                                                                                                                                                                                                                                                                                                                                                                                                                                                                                                                                                                                                                                                                                                                                                                                                                                                                                                                                                                                                                                                                                                                                                                                                                                                                                                                                                                                                                                                                                                                                                                                                                                                                                                                                                                                                                                                            |                                                    |                                                                  |     |                          | E                |
| Image: start start Image: start start start Image: start st                                                                                                                                                                                                                                                                         |                                                    |                                                                  | 002 |                          | $\left  \right $ |
|                                                                                                                                                                                                                                                                                                                                                                                                                                                                                                                                                                                                                                                                                                                                                                                                                                                                                                                                                                                                                                                                                                                                                                                                                                                                                                                                                                                                                                                                                                                                                                                                                                                                                                                                                                                                                                                                                                                                                                                                                                                                                                                                                                                                                                                                                                                                                             | 1, Edelsta                                         | ss steel<br>ahl                                                  |     | ← ⊕   1:1<br>al-released | F                |
|                                                                                                                                                                                                                                                                                                                                                                                                                                                                                                                                                                                                                                                                                                                                                                                                                                                                                                                                                                                                                                                                                                                                                                                                                                                                                                                                                                                                                                                                                                                                                                                                                                                                                                                                                                                                                                                                                                                                                                                                                                                                                                                                                                                                                                                                                                                                                             | communication<br>le for the payr<br>n. Observe con | n of its contents to<br>nent of damages.<br>pyright by ISO 16016 |     |                          |                  |
|                                                                                                                                                                                                                                                                                                                                                                                                                                                                                                                                                                                                                                                                                                                                                                                                                                                                                                                                                                                                                                                                                                                                                                                                                                                                                                                                                                                                                                                                                                                                                                                                                                                                                                                                                                                                                                                                                                                                                                                                                                                                                                                                                                                                                                                                                                                                                             |                                                    |                                                                  |     |                          |                  |