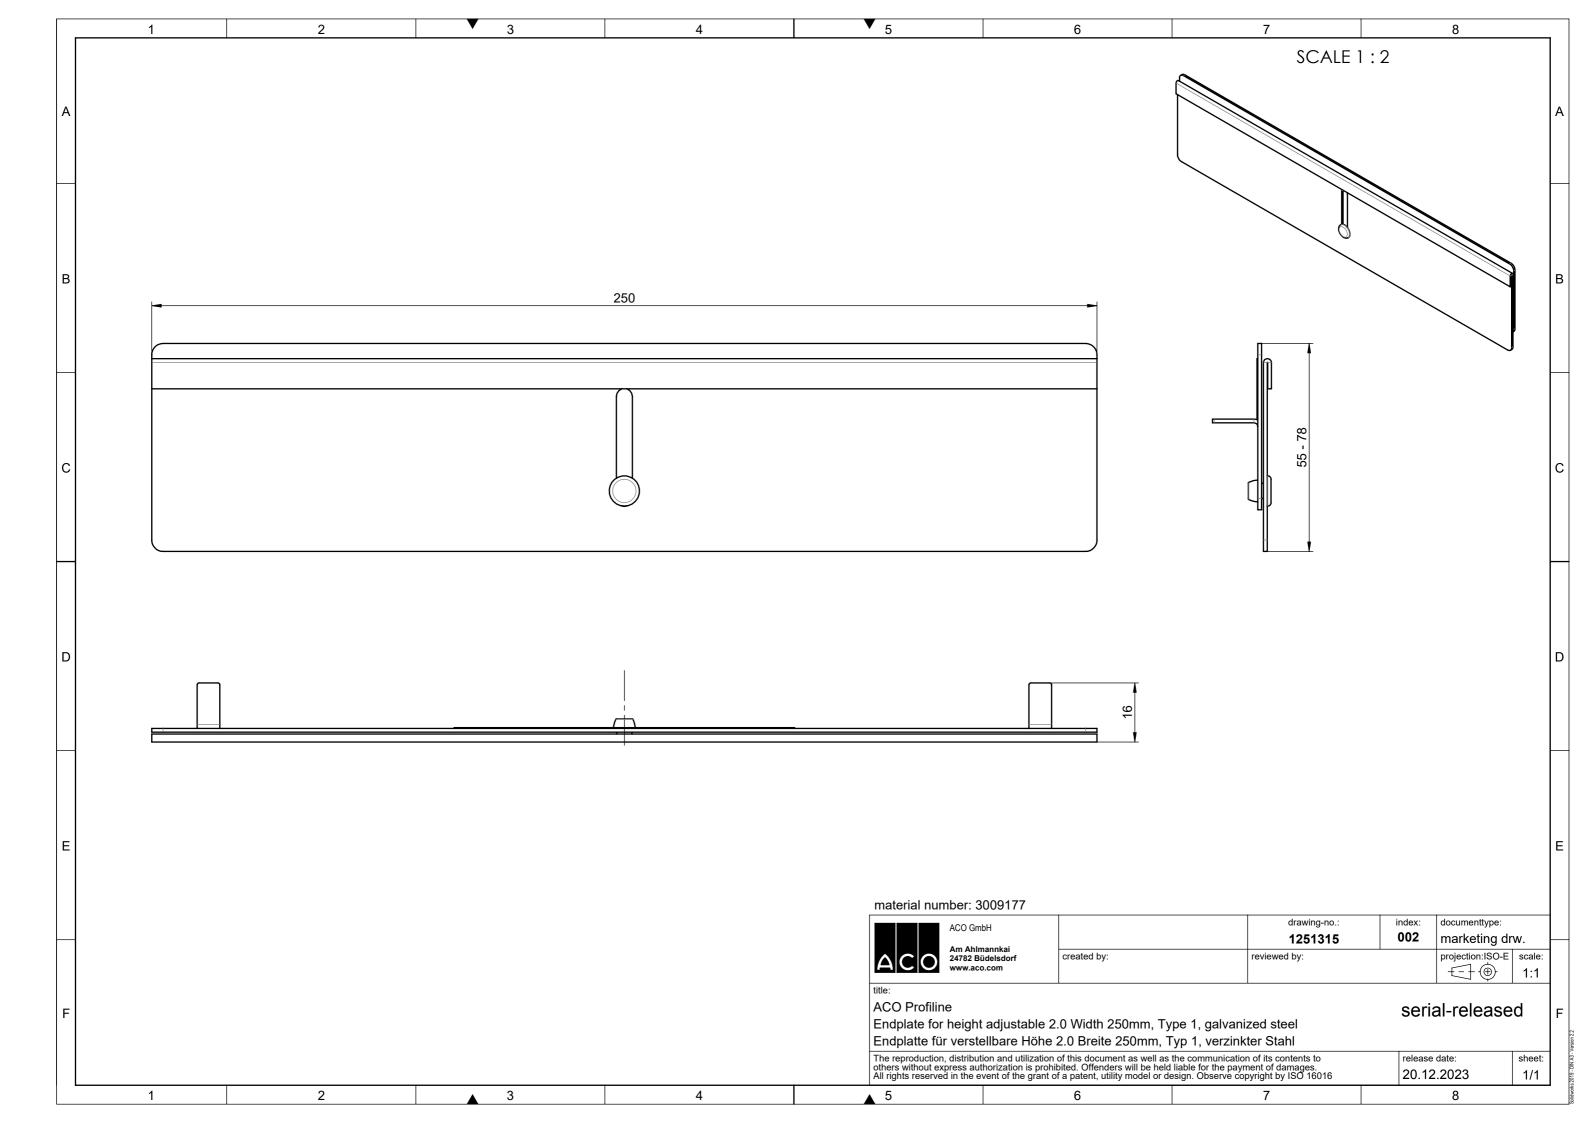

| drawing-no::   index:   document/ype:     index:   focument/ype:     index:   focument/ype: |                                                            | 7                                                  |     | 8 |   |
|------------------------------------------------------------------------------------------------------------------------------------------------------------------------------------------------------------------------------------------------------------------------------------------------------------------------------------------------------------------------------------------------------------------------------------------------------------------------------------------------------------------------------------------------------------------------------------------------------------------------------------------------------------------------------------------------------------------------------------------|------------------------------------------------------------|----------------------------------------------------|-----|---|---|
| drawing-no::   index:   documentaryer:     1254727   002   marketing drw.     reviewed by:   projection:180 E   scale:     1254727   002   marketing drw.     1254727   002   marketing drw.     1254727   002   marketing drw.     1254728   02   marketing drw.     1254729   02   marketing drw.     1254727   02   marketing drw.     1254728   02   marketing drw.     1254729   02   marketing drw.                                                |                                                            |                                                    |     |   |   |
| drawing-no.:   index:   documentitype:     1254727   002   marketing drw.     reviewed by:   projection:ISO-E   1:1     2; stainless steel   2; stainless steel   1:1     2, stainless steel   2; stainless steel   release date:   2: sheet     2, Edelstahl   release date:   1:1     Drammunication of its contents to   release date:   1:1     0:Deserve copyright by ISO 160:16   release date:   1:1                                                                                                                                                                                                                                                                                                                              |                                                            |                                                    |     |   | A |
| drawing-no::   index:   documenttype:     1254727   002   marketing drw.     reviewed by:   projection:ISO-E   i.1     1:1   serial-released   1:1     2, stainless steel   1:1   serial-released     2, Edelstahl   release date:   sheet:     2. Observe copyright by ISO 16016   release date:   sheet:     1/1   1/1                                                                                                                                                                                                                                                                                                                                                                                                                 |                                                            |                                                    |     |   | В |
| drawing-no.:   index:   documenttype:     1254727   002   marketing drw.     reviewed by:   projection:ISO-E   scale:     1:1   serial-released   1:1     2, stainless steel   serial-released   F     2, Edelstahl   release date:   sheet:     2, Diserve copyright by ISO 16016   release date:   sheet:                                                                                                                                                                                                                                                                                                                                                                                                                              |                                                            |                                                    |     |   | С |
| drawing-no.:   index:   documenttype:     1254727   002   marketing drw.     reviewed by:   projection:ISO-E   scale:     ++++++++++++++++++++++++++++++++++                                                                                                                                                                                                                                                                                                                                                                                                                                                                                                                                                                             |                                                            |                                                    |     |   | D |
| reviewed by:<br>reviewed by:<br>projection:ISO-E<br>t= + + + + + + + + + + + + + + + + + + +                                                                                                                                                                                                                                                                                                                                                                                                                                                                                                                                                                                                                                             |                                                            |                                                    |     |   | E |
| Example 1:1     2, stainless steel     2, Edelstahl     communication of its contents to<br>e for the payment of damages.     0. Observe copyright by ISO 16016                                                                                                                                                                                                                                                                                                                                                                                                                                                                                                                                                                          | rev                                                        |                                                    | 002 |   | - |
| 2, stainless steel<br>2, Edelstahl<br>communication of its contents to<br>e for the payment of damages.<br>0. Observe copyright by ISO 16016<br>1/1                                                                                                                                                                                                                                                                                                                                                                                                                                                                                                                                                                                      |                                                            | nowed by.                                          |     |   |   |
|                                                                                                                                                                                                                                                                                                                                                                                                                                                                                                                                                                                                                                                                                                                                          | 2, Edelstahl                                               |                                                    |     |   | F |
|                                                                                                                                                                                                                                                                                                                                                                                                                                                                                                                                                                                                                                                                                                                                          | communication of<br>e for the payment<br>. Observe copyrig | its contents to<br>of damages.<br>pht by ISO 16016 |     |   | - |
|                                                                                                                                                                                                                                                                                                                                                                                                                                                                                                                                                                                                                                                                                                                                          |                                                            |                                                    | 1   |   |   |