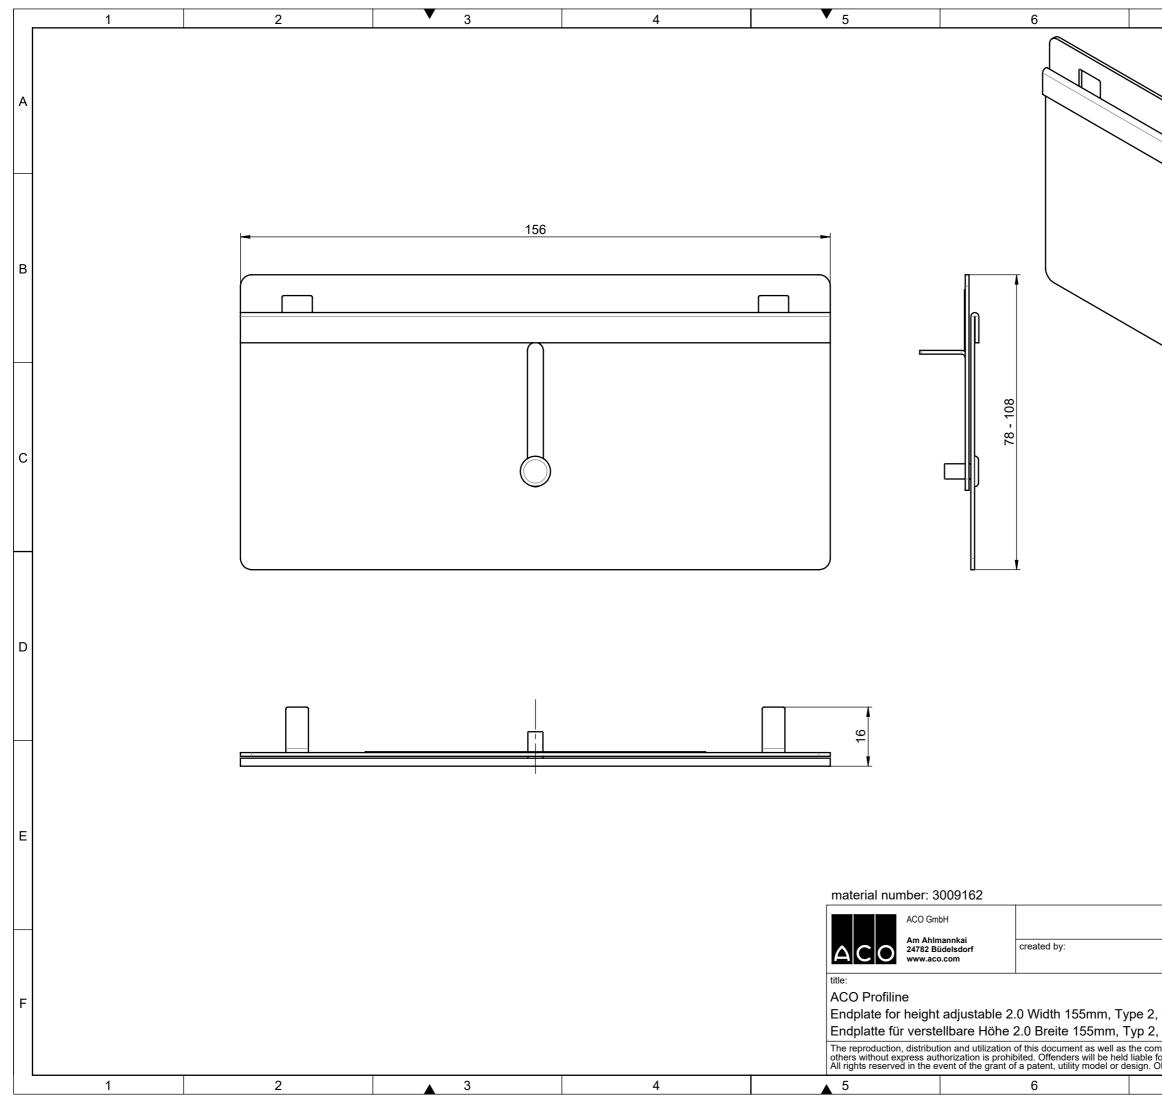

|           |                  | D             |
|                             | drawing-no.:                                                     | ndex:     | documenttype:    | E             |
|                             | reviewed by:                                                     | 002       | projection:ISO-E | scale:<br>1:1 |
| 2, verzink                  |                                                                  | <br>Seria | al-released      |               |
| for the payn<br>Observe cop | n of its contents to<br>nent of damages.<br>byright by ISO 16016 | 20.12     | .2023            | 1/1           |
|                             | 7                                                                |           | 8                |               |





| Image: set of the set of |                                                  | 7                                                                |        | 8              |   |
|--------------------------------------------------------------------------------------------------------------------------------------------------------------------------------------------------------------------------------------------------------------------------------------------------------------------------------------------------------------------------------------------------------------------------------------------------------------------------------------------------------------------------------------------------------------------------------------------------------------------------------------------