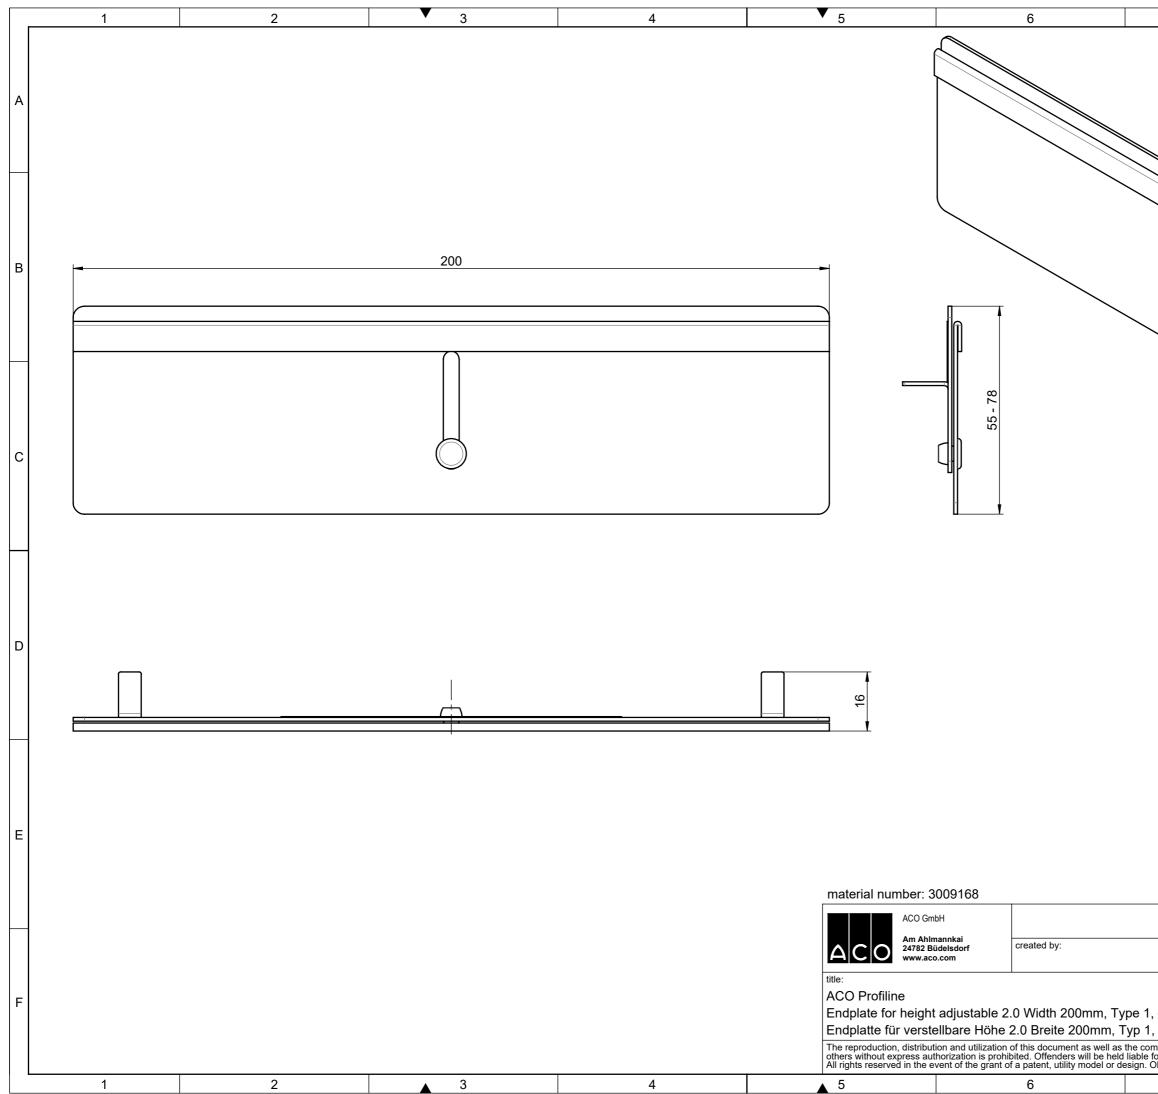

| 7                                                                                                     | 0                                             |
|-------------------------------------------------------------------------------------------------------|-----------------------------------------------|
| 7                                                                                                     | 8                                             |
|                                                                                                       | A                                             |
|                                                                                                       | В                                             |
|                                                                                                       | c                                             |
|                                                                                                       | D                                             |
| drawing-no.:                                                                                          | E<br>index: documenttype:                     |
| 1252158<br>reviewed by:                                                                               | 002 marketing drw.<br>projection:ISO-E scale: |
|                                                                                                       |                                               |
| 1, stainless steel<br>1, Edelstahl                                                                    | serial-released F                             |
| communication of its contents to<br>e for the payment of damages.<br>. Observe copyright by ISO 16016 | release date: sheet: 20.12.2023 1/1           |
| 7                                                                                                     | 8                                             |
|                                                                                                       |                                               |