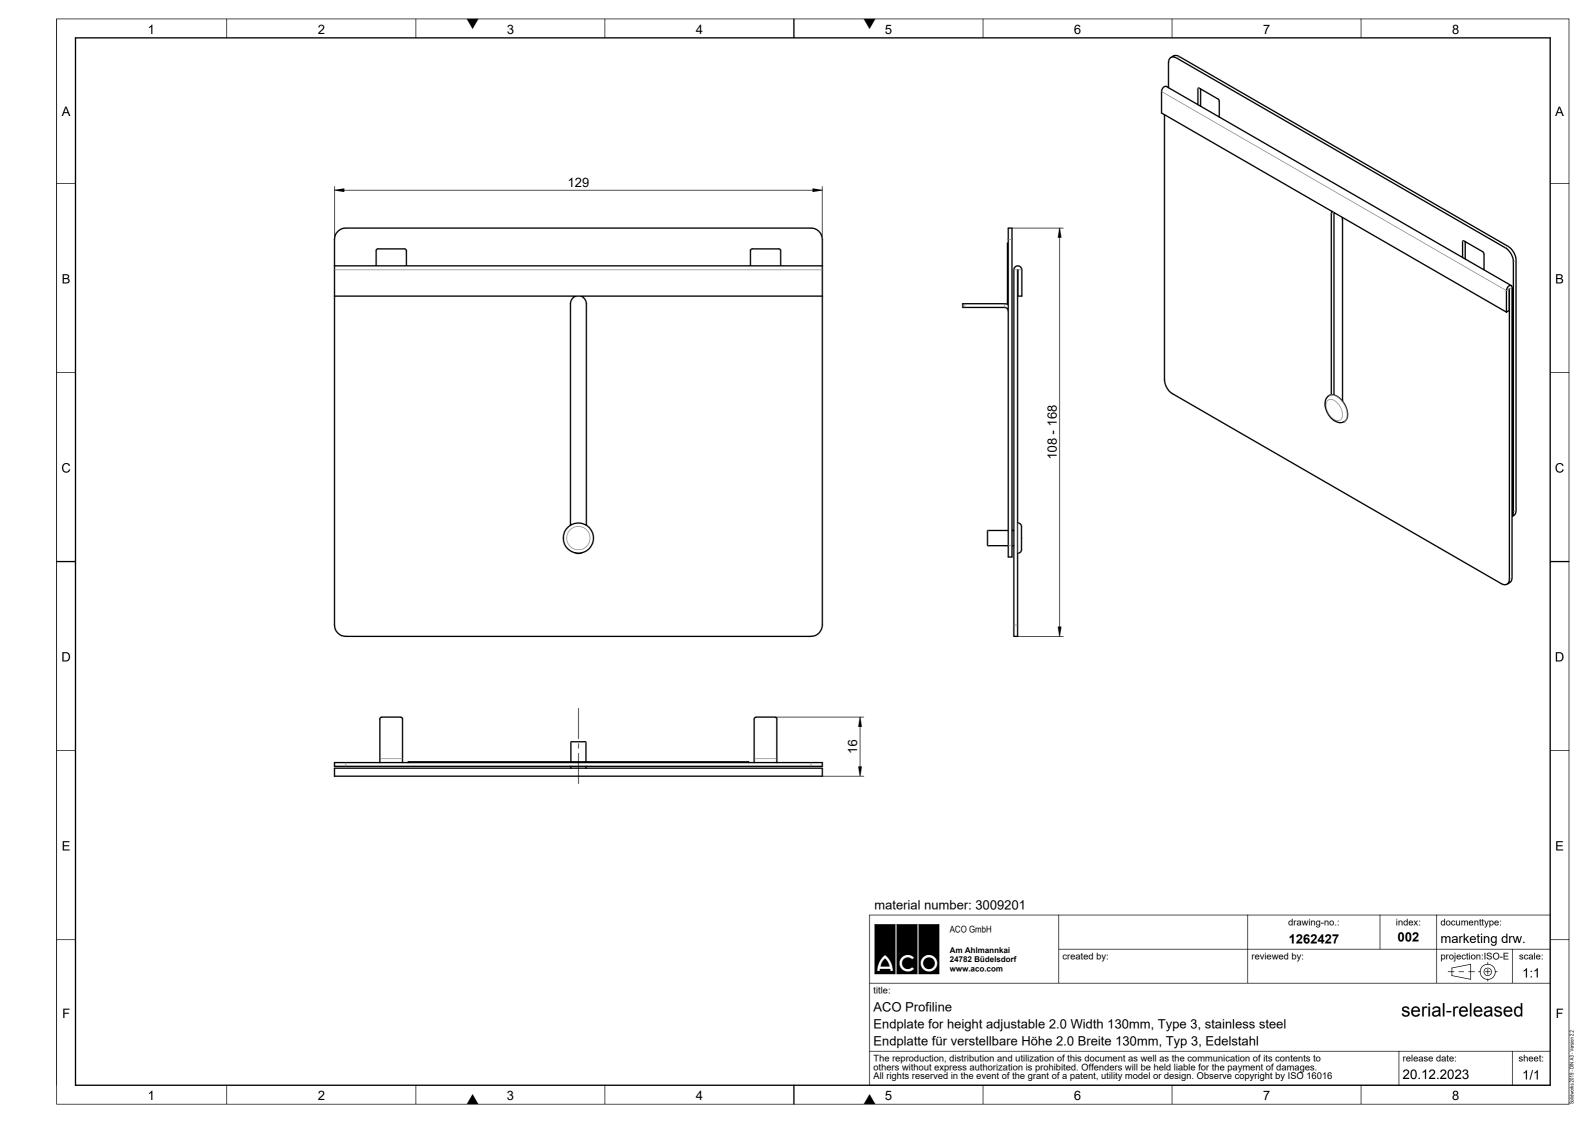

| drawing-no::   index:   document/ype:     index:   focument/ype:     index:   focument/ype: |                                                            | 7                                                  |     | 8 |   |
|------------------------------------------------------------------------------------------------------------------------------------------------------------------------------------------------------------------------------------------------------------------------------------------------------------------------------------------------------------------------------------------------------------------------------------------------------------------------------------------------------------------------------------------------------------------------------------------------------------------------------------------------------------------------------------------------------------------------------------------|------------------------------------------------------------|----------------------------------------------------|-----|---|---|
| drawing-no::   index:   documentaryer:     1254727   002   marketing drw.     reviewed by:   projection:180 E   scale:     1254727   002   marketing drw.     1254727   002   marketing drw.     1254727   002   marketing drw.     1254728   02   marketing drw.     1254729   02   marketing drw.     1254727   02   marketing drw.     1254728   02   marketing drw.     1254729   02   marketing drw.                                                |                                                            |                                                    |     |   |   |
| drawing-no.:   index:   documentitype:     1254727   002   marketing drw.     reviewed by:   projection:ISO-E   1:1     2; stainless steel   2; stainless steel   1:1     2, stainless steel   2; stainless steel   release date:   2: sheet     2, Edelstahl   release date:   1:1     Drammunication of its contents to   release date:   1:1     0:Deserve copyright by ISO 160:16   release date:   1:1                                                                                                                                                                                                                                                                                                                              |                                                            |                                                    |     |   | A |
| drawing-no::   index:   documenttype:     1254727   002   marketing drw.     reviewed by:   projection:ISO-E   i.1     1:1   serial-released   1:1     2, stainless steel   1:1   serial-released     2, Edelstahl   release date:   sheet:     2. Observe copyright by ISO 16016   release date:   sheet:     1/1   1/1                                                                                                                                                                                                                                                                                                                                                                                                                 |                                                            |                                                    |     |   | В |
| drawing-no.:   index:   documenttype:     1254727   002   marketing drw.     reviewed by:   projection:ISO-E   scale:     1:1   serial-released   1:1     2, stainless steel   serial-released   F     2, Edelstahl   release date:   sheet:     2, Diserve copyright by ISO 16016   release date:   sheet:                                                                                                                                                                                                                                                                                                                                                                                                                              |                                                            |                                                    |     |   | С |
| drawing-no.:   index:   documenttype:     1254727   002   marketing drw.     reviewed by:   projection:ISO-E   scale:     ++++++++++++++++++++++++++++++++++                                                                                                                                                                                                                                                                                                                                                                                                                                                                                                                                                                             |                                                            |                                                    |     |   | D |
| reviewed by:<br>reviewed by:<br>projection:ISO-E<br>t= + + + + + + + + + + + + + + + + + + +                                                                                                                                                                                                                                                                                                                                                                                                                                                                                                                                                                                                                                             |                                                            |                                                    |     |   | E |
| Example 1:1     2, stainless steel     2, Edelstahl     communication of its contents to<br>e for the payment of damages.     0. Observe copyright by ISO 16016                                                                                                                                                                                                                                                                                                                                                                                                                                                                                                                                                                          | rev                                                        |                                                    | 002 |   | - |
| 2, stainless steel<br>2, Edelstahl<br>communication of its contents to<br>e for the payment of damages.<br>0. Observe copyright by ISO 16016<br>1/1                                                                                                                                                                                                                                                                                                                                                                                                                                                                                                                                                                                      |                                                            | nowed by.                                          |     |   |   |
|                                                                                                                                                                                                                                                                                                                                                                                                                                                                                                                                                                                                                                                                                                                                          | 2, Edelstahl                                               |                                                    |     |   | F |
|                                                                                                                                                                                                                                                                                                                                                                                                                                                                                                                                                                                                                                                                                                                                          | communication of<br>e for the payment<br>. Observe copyrig | its contents to<br>of damages.<br>pht by ISO 16016 |     |   | - |
|                                                                                                                                                                                                                                                                                                                                                                                                                                                                                                                                                                                                                                                                                                                                          |                                                            |                                                    | 1   |   |   |