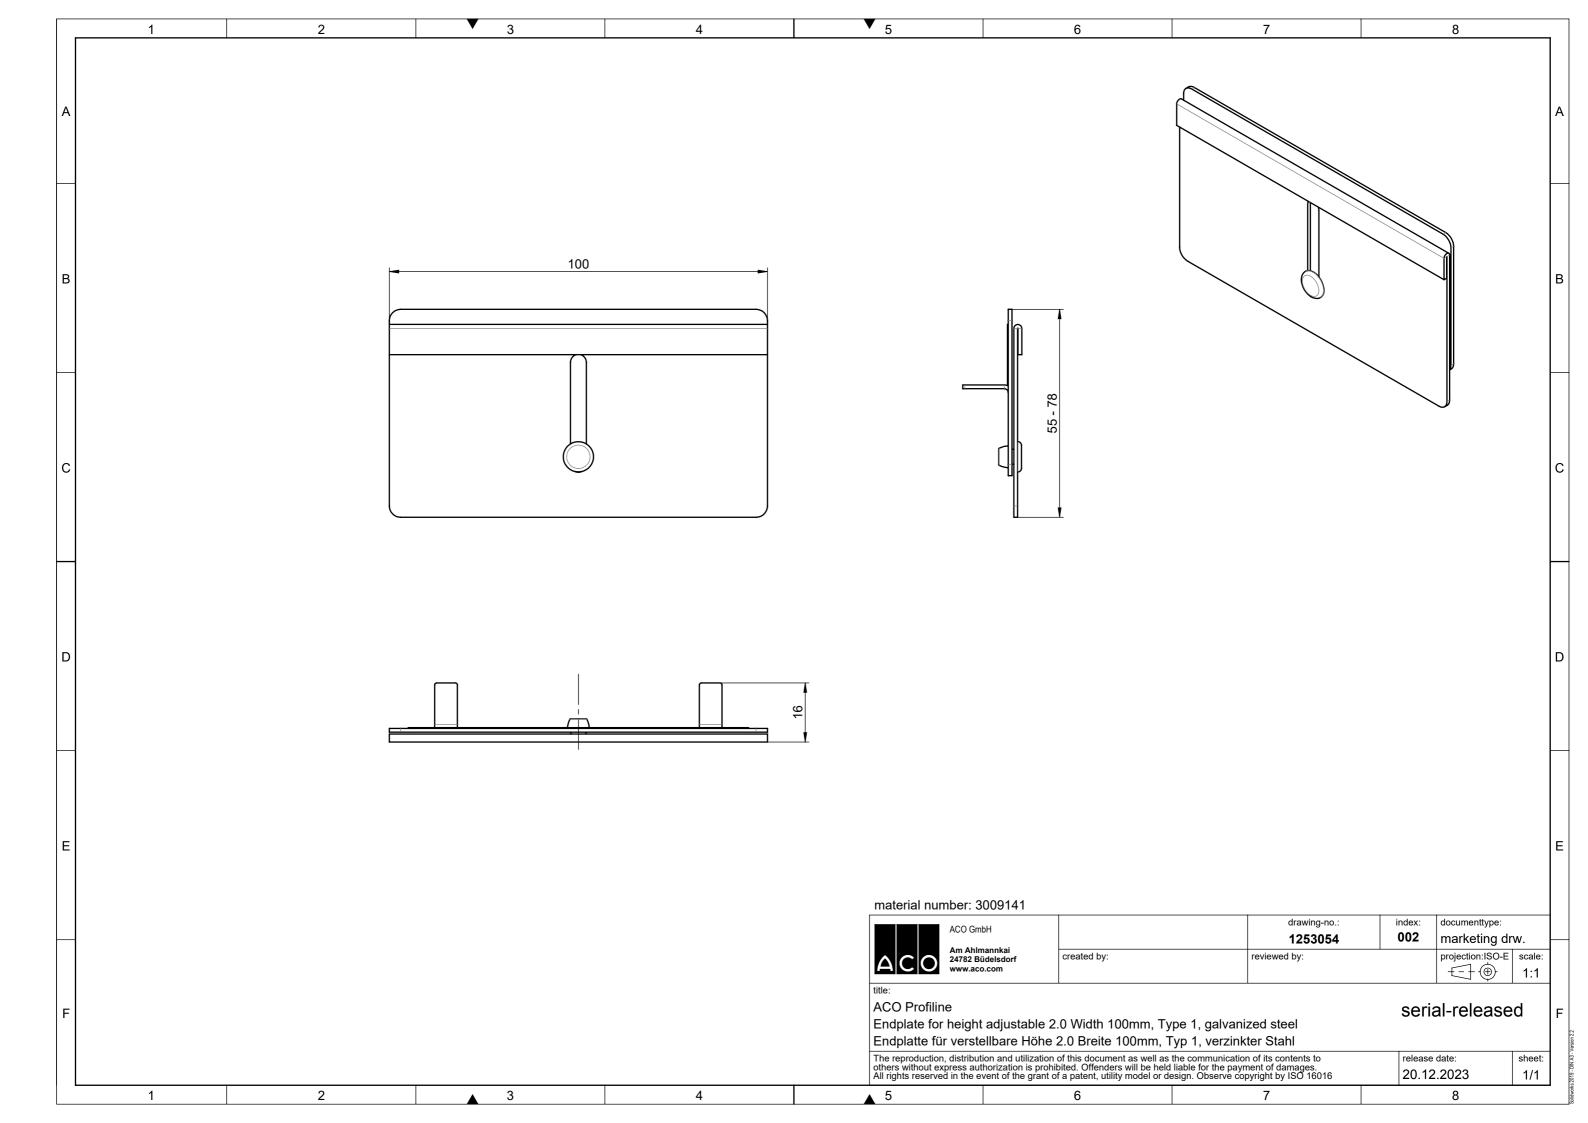

|                                                                                                                                                                                                                                                                                                                                                                                                                                                                                                                                                                                                                                                                                                                                                                                                                                                                                                                                                                                                                                                                                                                                                                                                                                                                                                                                                                                                                                                                                                                                                                                                                                                                                                                                                                                                                                                                                                                                                                                                                                                                                                 |                                                    | 7                                                                |     | 8              | _                |
|-------------------------------------------------------------------------------------------------------------------------------------------------------------------------------------------------------------------------------------------------------------------------------------------------------------------------------------------------------------------------------------------------------------------------------------------------------------------------------------------------------------------------------------------------------------------------------------------------------------------------------------------------------------------------------------------------------------------------------------------------------------------------------------------------------------------------------------------------------------------------------------------------------------------------------------------------------------------------------------------------------------------------------------------------------------------------------------------------------------------------------------------------------------------------------------------------------------------------------------------------------------------------------------------------------------------------------------------------------------------------------------------------------------------------------------------------------------------------------------------------------------------------------------------------------------------------------------------------------------------------------------------------------------------------------------------------------------------------------------------------------------------------------------------------------------------------------------------------------------------------------------------------------------------------------------------------------------------------------------------------------------------------------------------------------------------------------------------------|----------------------------------------------------|------------------------------------------------------------------|-----|----------------|------------------|
| drawing-no::   index:   documentlype:     marketing drw.   projection:ISO-E   scale     I:1   1:254226   002   marketing drw.     reviewed by:   projection:ISO-E   scale   1:1     1, stainless steel   1.   Serial-released   Ferial-released     1, Edelstahl   release date:   20.12.2023   Inter                                                                                                                                                                                                                                                                                                                                                                                                                                                                                                                                                                                                                                                                                                                                                                                                                                                                                                                                                                                                                                                                                                                                                                                                                                                                                                                                                                                                                                                                                                                                                                                                                                                                                                                                                                                           |                                                    |                                                                  |     |                | A                |
| drawing-no::   index:   documentlype:     1254226   002   marketing drw.     projection:ISO-E   scale:   1:1     1, stainless steel   1:1   serial-released     1, stainless steel   release date:   sheet:     1, Edelstahl   release date:   sheet:     20.12.2023   1/1                                                                                                                                                                                                                                                                                                                                                                                                                                                                                                                                                                                                                                                                                                                                                                                                                                                                                                                                                                                                                                                                                                                                                                                                                                                                                                                                                                                                                                                                                                                                                                                                                                                                                                                                                                                                                      |                                                    |                                                                  |     |                | в                |
| drawing-no.:   index:   documenttype:     1254226   002   marketing drw.     reviewed by:   projection:ISO-E   scale:     if eviewed by:   projection:ISO-E   scale:                                                                                                                                                                                                                                                                                                                                                                                                                                                                                                                                                                                                                                                                                                                                                                                                                                                                                                                                                                                                                                                                                                                                            |                                                    |                                                                  |     |                | с                |
| drawing-no.:   index:   documenttype:     1254226   002   marketing drw.     reviewed by:   projection:ISO-E   scale:     t-1 (1)   t-1 (1)   1:1     Serial-released     1, stainless steel   release date:   sheet:     1, Edelstahl   release date:   sheet:     20.12.2023   1/1                                                                                                                                                                                                                                                                                                                                                                                                                                                                                                                                                                                                                                                                                                                                                                                                                                                                                                                                                                                                                                                                                                                                                                                                                                                                                                                                                                                                                                                                                                                                                                                                                                                                                                                                                                                                            |                                                    |                                                                  |     |                | D                |
| reviewed by:   projection:ISO-E   scale:     ++ ⊕   1:1     Serial-released   1:1     1, stainless steel   1:1     1, Edelstahl   release date:   sheet:     20.12.2023   1/1                                                                                                                                                                                                                                                                                                                                                                                                                                                                                                                                                                                                                                                                                                                                                                                                                                                                                                                                                                                                                                                                                                                                                                                                                                                                                                                                                                                                                                                                                                                                                                                                                                                                                                                                                                                                                                                                                                                   |                                                    |                                                                  |     |                | E                |
| Image: standard s |                                                    | 1254226                                                          | 002 | marketing drw. | $\left  \right $ |
|                                                                                                                                                                                                                                                                                                                                                                                                                                                                                                                                                                                                                                                                                                                                                                                                                                                                                                                                                                                                                                                                                                                                                                                                                                                                                                                                                                                                                                                                                                                                                                                                                                                                                                                                                                                                                                                                                                                                                                                                                                                                                                 | 1, Edelsta                                         | ss steel<br>hl                                                   |     | al-released    | F                |
|                                                                                                                                                                                                                                                                                                                                                                                                                                                                                                                                                                                                                                                                                                                                                                                                                                                                                                                                                                                                                                                                                                                                                                                                                                                                                                                                                                                                                                                                                                                                                                                                                                                                                                                                                                                                                                                                                                                                                                                                                                                                                                 | communication<br>le for the payn<br>n. Observe con | n of its contents to<br>nent of damages.<br>pyright by ISO 16016 |     |                |                  |
|                                                                                                                                                                                                                                                                                                                                                                                                                                                                                                                                                                                                                                                                                                                                                                                                                                                                                                                                                                                                                                                                                                                                                                                                                                                                                                                                                                                                                                                                                                                                                                                                                                                                                                                                                                                                                                                                                                                                                                                                                                                                                                 |                                                    |                                                                  |     |                |                  |