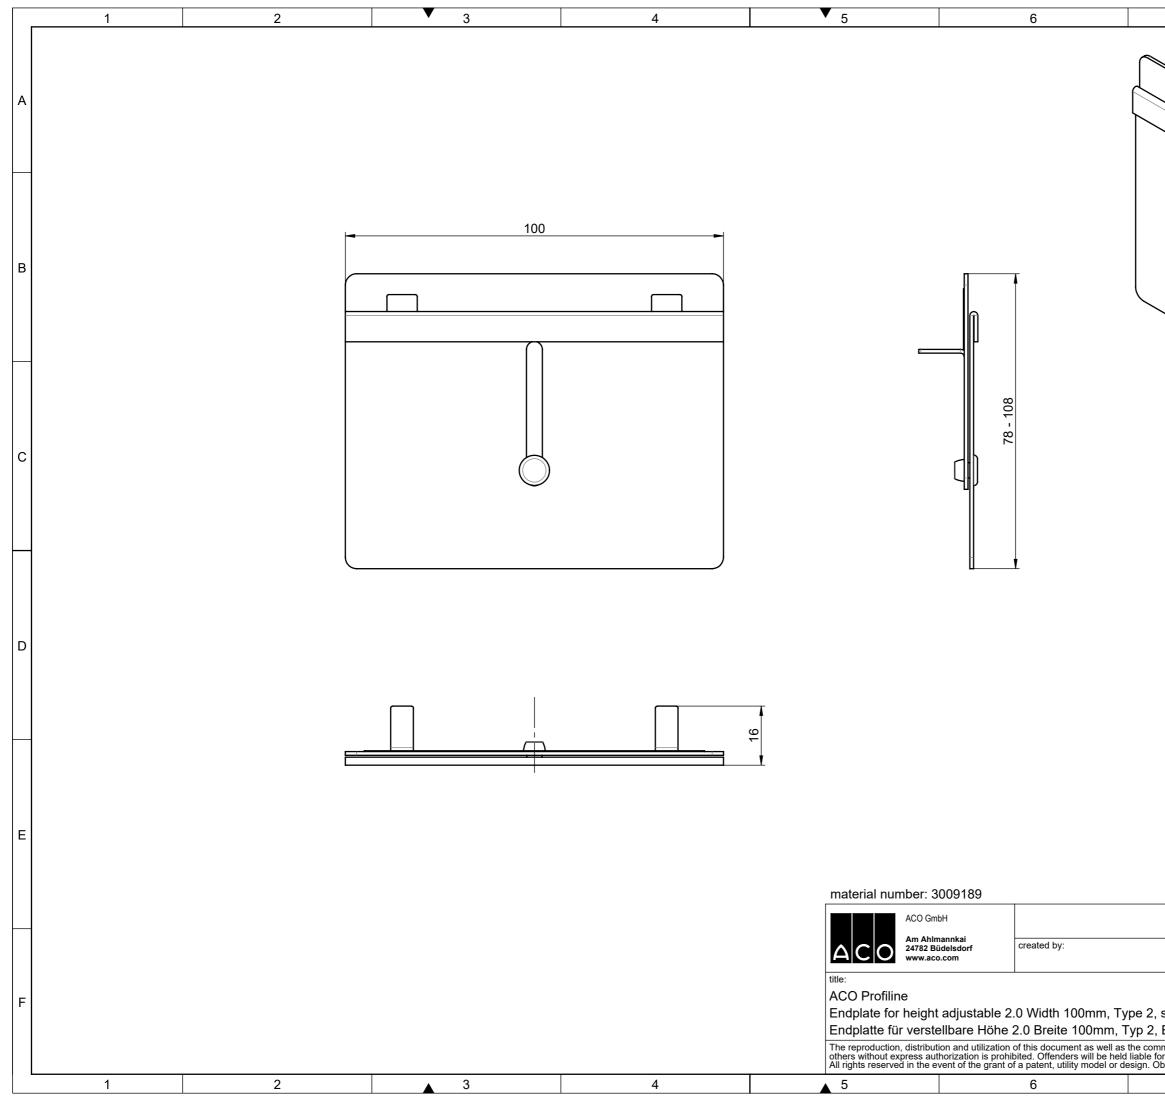

| A<br>drawing-no:<br>1251024<br>002<br>marketing drw.<br>projecton ISO-E<br>scale:<br>1.1<br>1. stainless stel<br>1. stainless |                                                    | 7                                                                |     | 8                        | _                |
|-------------------------------------------------------------------------------------------------------------------------------------------------------------------------------------------------------------------------------------------------------------------------------------------------------------------------------------------------------------------------------------------------------------------------------------------------------------------------------------------------------------------------------------------------------------------------------------------------------------------------------------------------------------------------------------------------------------------------------------------------------------------------------------------------------------------------------------------------------------------------------------------------------------------------------------------------------------------------------------------------------------------------------------------------------------------------------------------------------------------------------------------------------------------------------------------------------------------------------------------------------------------------------------------------------------------------------------------------------------------------------------------------------------------------------------------------------------------------------------------------------------------------------------------------------------------------------------------------------------------------------------------------------------------------------------------------------------------------------------------------------------------------------------------------------------------------------------------------------------------------------------------------------------------------------------------------------------------------------------------------------------------------------------------------------------------------------------------------------------------------------------------------------------------------------------------------------------------------------------------------------------------------------------------------------------------------------------------------------------|----------------------------------------------------|------------------------------------------------------------------|-----|--------------------------|------------------|
| drawing-no::   index:   documenttype:     1261024   002   marketing drw.     reviewed by:   projection: ISO-E   scale     1, stainless steel   1,   Serial-released   F     1, stainless steel   1, Edelstahl   release date:   sheet   1/1                                                                                                                                                                                                                                                                                                                                                                                                                                                                                                                                                                                                                                                                                                                                                                                                                                                                                                                                                                                                                                                                                                                                                                                                                                                                                                                                                                                                                                                                                                                                                                                                                                                                                                                                                                                                                                                                                                                                                                                                                                                                                                                 |                                                    |                                                                  |     |                          | А                |
| drawing-no::   index:   documenttype:     1261024   002   marketing drw.     reviewed by:   projection:ISO-E   scale:     1. stainless steel   1.1     1. stainless steel   1.26lostahl   sterial-released     1. Edelstahl   release date:   sheet:     20.12.2023   1/1   1/1                                                                                                                                                                                                                                                                                                                                                                                                                                                                                                                                                                                                                                                                                                                                                                                                                                                                                                                                                                                                                                                                                                                                                                                                                                                                                                                                                                                                                                                                                                                                                                                                                                                                                                                                                                                                                                                                                                                                                                                                                                                                             |                                                    |                                                                  |     |                          | в                |
| drawing-no.:   index:   documenttype:     1261024   002   marketing drw.     reviewed by:   projection:ISO-E   scale:     if of the payment of damages.   seetial-released   1/1     1, Stainless steel   release date:   sheet:     1, Edelstahl   release date:   sheet:     20.12.2023   1/1                                                                                                                                                                                                                                                                                                                                                                                                                                                                                                                                                                                                                                                                                                                                                                                                                                                                                                                                                                                                                                                                                                                                                                                                                                                                                                                                                                                                                                                                                                                                                                                                                                                                                                                                                                                                                                                                                                                                                                                                                                                             |                                                    |                                                                  |     |                          | С                |
| drawing-no.:   index:   documenttype:     1261024   002   marketing drw.     reviewed by:   projection:ISO-E   scale:     ++ +   ++ +   1:1     Serial-released   1:1     1, stainless steel   scale:   1:1     1, Edelstahl   release date:   sheet:     20.12.2023   1/1                                                                                                                                                                                                                                                                                                                                                                                                                                                                                                                                                                                                                                                                                                                                                                                                                                                                                                                                                                                                                                                                                                                                                                                                                                                                                                                                                                                                                                                                                                                                                                                                                                                                                                                                                                                                                                                                                                                                                                                                                                                                                  |                                                    |                                                                  |     |                          | D                |
| reviewed by:   projection:ISO-E   scale:     +++++++++++++++++++++++++++++++++++                                                                                                                                                                                                                                                                                                                                                                                                                                                                                                                                                                                                                                                                                                                                                                                                                                                                                                                                                                                                                                                                                                                                                                                                                                                                                                                                                                                                                                                                                                                                                                                                                                                                                                                                                                                                                                                                                                                                                                                                                                                                                                                                                                                                                                                                            |                                                    |                                                                  |     |                          | E                |
| Image: start start Image: start start start Image: start st                                                                                                                                                                                                                                                                         |                                                    |                                                                  | 002 |                          | $\left  \right $ |
|                                                                                                                                                                                                                                                                                                                                                                                                                                                                                                                                                                                                                                                                                                                                                                                                                                                                                                                                                                                                                                                                                                                                                                                                                                                                                                                                                                                                                                                                                                                                                                                                                                                                                                                                                                                                                                                                                                                                                                                                                                                                                                                                                                                                                                                                                                                                                             | 1, Edelsta                                         | ss steel<br>ahl                                                  |     | ← ⊕   1:1<br>al-released | F                |
|                                                                                                                                                                                                                                                                                                                                                                                                                                                                                                                                                                                                                                                                                                                                                                                                                                                                                                                                                                                                                                                                                                                                                                                                                                                                                                                                                                                                                                                                                                                                                                                                                                                                                                                                                                                                                                                                                                                                                                                                                                                                                                                                                                                                                                                                                                                                                             | communication<br>le for the payr<br>n. Observe con | n of its contents to<br>nent of damages.<br>pyright by ISO 16016 |     |                          |                  |
|                                                                                                                                                                                                                                                                                                                                                                                                                                                                                                                                                                                                                                                                                                                                                                                                                                                                                                                                                                                                                                                                                                                                                                                                                                                                                                                                                                                                                                                                                                                                                                                                                                                                                                                                                                                                                                                                                                                                                                                                                                                                                                                                                                                                                                                                                                                                                             |                                                    |                                                                  |     |                          |                  |