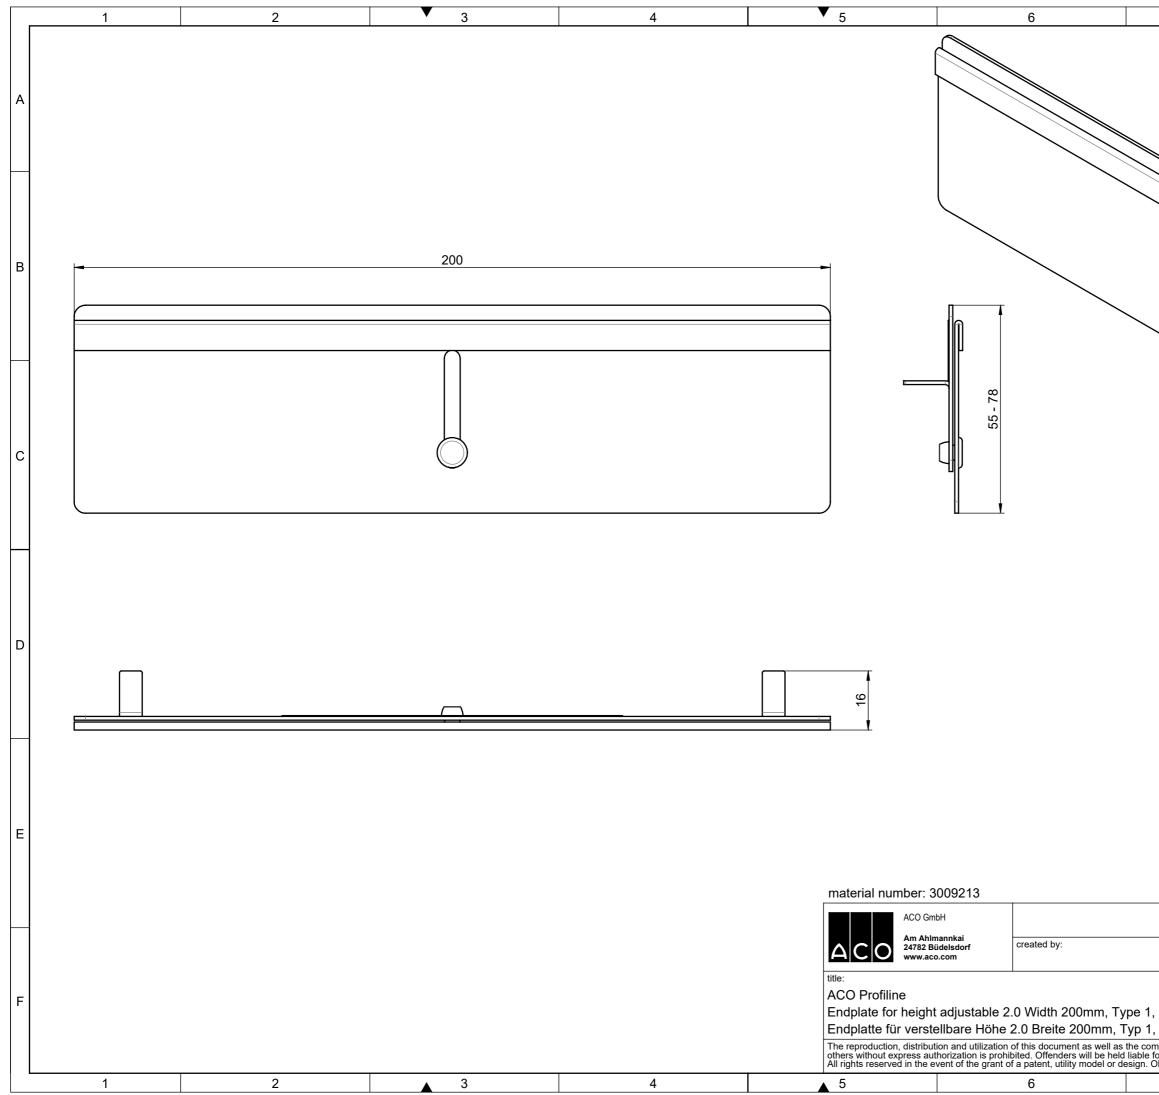

| drawing-no::   index:   document/ype:     index:   focument/ype:     index:   focument/ype: |                                                            | 7                                                  |     | 8 |   |
|------------------------------------------------------------------------------------------------------------------------------------------------------------------------------------------------------------------------------------------------------------------------------------------------------------------------------------------------------------------------------------------------------------------------------------------------------------------------------------------------------------------------------------------------------------------------------------------------------------------------------------------------------------------------------------------------------------------------------------------|------------------------------------------------------------|----------------------------------------------------|-----|---|---|
| drawing-no::   index:   documentaryer:     1254727   002   marketing drw.     reviewed by:   projection:180 E   scale:     1254727   002   marketing drw.     1254727   002   marketing drw.     1254727   002   marketing drw.     1254728   02   marketing drw.     1254729   02   marketing drw.     1254727   02   marketing drw.     1254728   02   marketing drw.     1254729   02   marketing drw.                                                |                                                            |                                                    |     |   |   |
| drawing-no.:   index:   documentitype:     1254727   002   marketing drw.     reviewed by:   projection:ISO-E   1:1     2; stainless steel   2; stainless steel   1:1     2, stainless steel   2; stainless steel   release date:   2: sheet     2, Edelstahl   release date:   1:1     Drammunication of its contents to   release date:   1:1     0:Deserve copyright by ISO 160:16   release date:   1:1                                                                                                                                                                                                                                                                                                                              |                                                            |                                                    |     |   | A |
| drawing-no::   index:   documenttype:     1254727   002   marketing drw.     reviewed by:   projection:ISO-E   i.1     1:1   serial-released   1:1     2, stainless steel   1:1   serial-released     2, Edelstahl   release date:   sheet:     2. Observe copyright by ISO 16016   release date:   sheet:     1/1   1/1                                                                                                                                                                                                                                                                                                                                                                                                                 |                                                            |                                                    |     |   | В |
| drawing-no.:   index:   documenttype:     1254727   002   marketing drw.     reviewed by:   projection:ISO-E   scale:     1:1   serial-released   1:1     2, stainless steel   serial-released   F     2, Edelstahl   release date:   sheet:     2, Diserve copyright by ISO 16016   release date:   sheet:                                                                                                                                                                                                                                                                                                                                                                                                                              |                                                            |                                                    |     |   | С |
| drawing-no.:   index:   documenttype:     1254727   002   marketing drw.     reviewed by:   projection:ISO-E   scale:     ++++++++++++++++++++++++++++++++++                                                                                                                                                                                                                                                                                                                                                                                                                                                                                                                                                                             |                                                            |                                                    |     |   | D |
| reviewed by:<br>reviewed by:<br>projection:ISO-E<br>t= + + + + + + + + + + + + + + + + + + +                                                                                                                                                                                                                                                                                                                                                                                                                                                                                                                                                                                                                                             |                                                            |                                                    |     |   | E |
| Example 1:1     2, stainless steel     2, Edelstahl     communication of its contents to<br>e for the payment of damages.     0. Observe copyright by ISO 16016                                                                                                                                                                                                                                                                                                                                                                                                                                                                                                                                                                          | rev                                                        |                                                    | 002 |   | - |
| 2, stainless steel<br>2, Edelstahl<br>communication of its contents to<br>e for the payment of damages.<br>0. Observe copyright by ISO 16016<br>1/1                                                                                                                                                                                                                                                                                                                                                                                                                                                                                                                                                                                      |                                                            | nowed by.                                          |     |   |   |
|                                                                                                                                                                                                                                                                                                                                                                                                                                                                                                                                                                                                                                                                                                                                          | 2, Edelstahl                                               |                                                    |     |   | F |
|                                                                                                                                                                                                                                                                                                                                                                                                                                                                                                                                                                                                                                                                                                                                          | communication of<br>e for the payment<br>. Observe copyrig | its contents to<br>of damages.<br>pht by ISO 16016 |     |   | - |
|                                                                                                                                                                                                                                                                                                                                                                                                                                                                                                                                                                                                                                                                                                                                          |                                                            |                                                    | 1   |   |   |