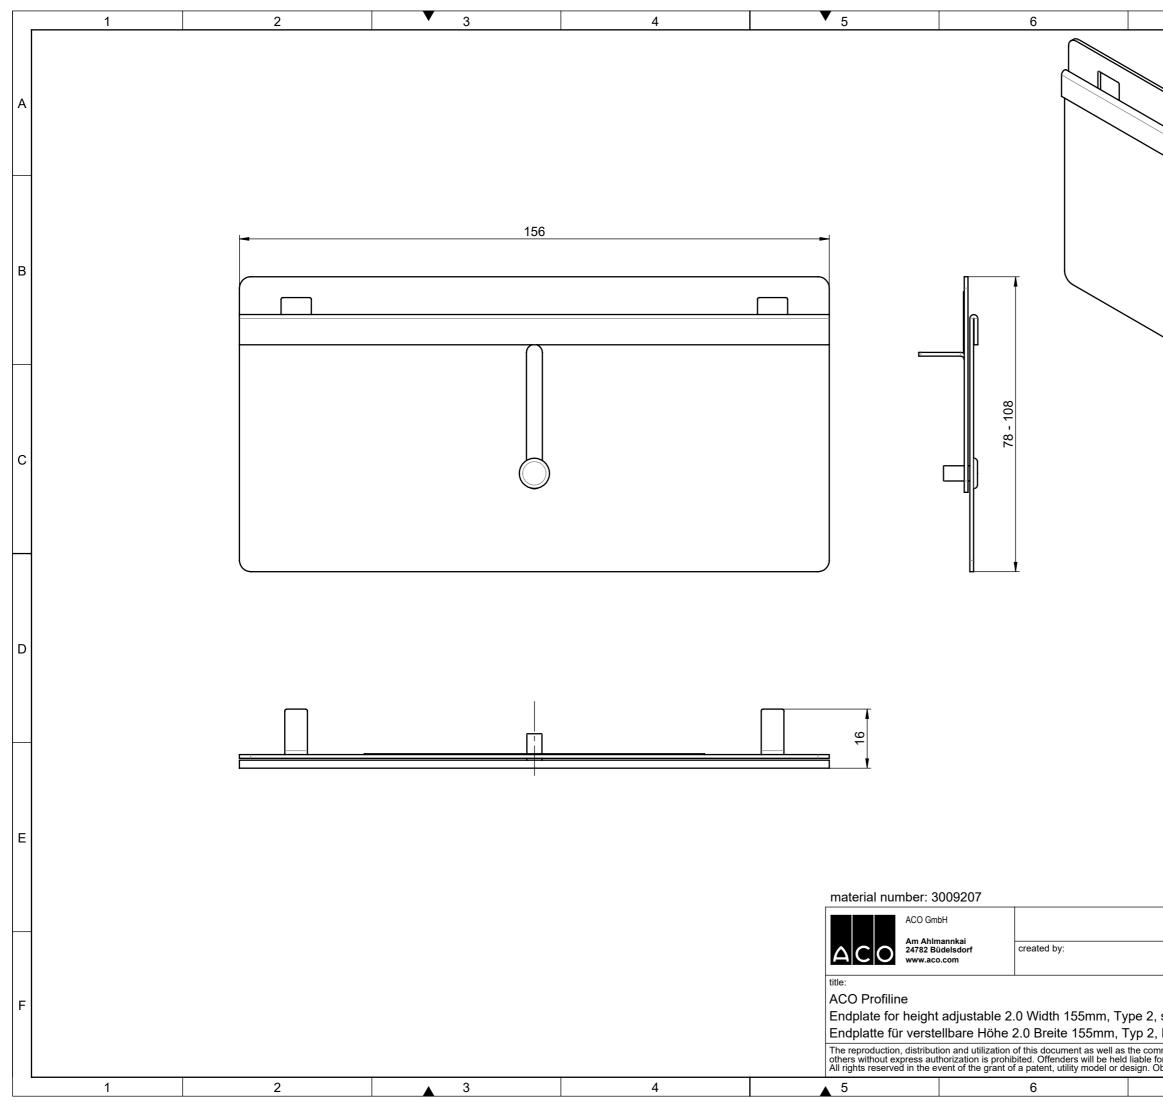

| 7                                                                                                     | 0                                             |
|-------------------------------------------------------------------------------------------------------|-----------------------------------------------|
| 7                                                                                                     | 8                                             |
|                                                                                                       | A                                             |
|                                                                                                       | В                                             |
|                                                                                                       | c                                             |
|                                                                                                       | D                                             |
| drawing-no.:                                                                                          | E<br>index: documenttype:                     |
| 1252158<br>reviewed by:                                                                               | 002 marketing drw.<br>projection:ISO-E scale: |
|                                                                                                       |                                               |
| 1, stainless steel<br>1, Edelstahl                                                                    | serial-released F                             |
| communication of its contents to<br>e for the payment of damages.<br>. Observe copyright by ISO 16016 | release date: sheet: 20.12.2023 1/1           |
| 7                                                                                                     | 8                                             |
|                                                                                                       |                                               |