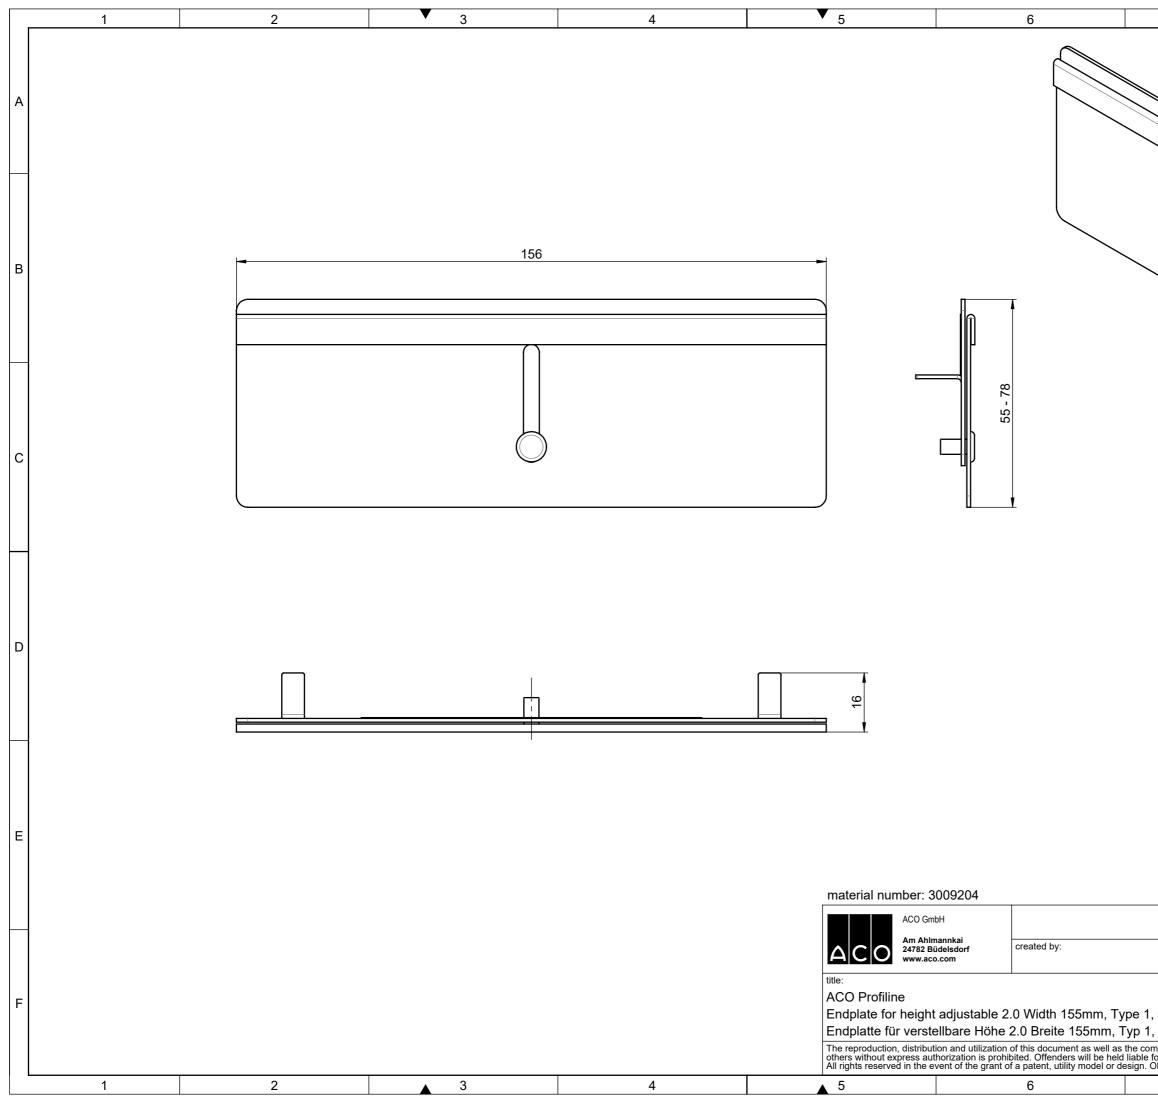

| 7                                                                                                     | 0                                             |
|-------------------------------------------------------------------------------------------------------|-----------------------------------------------|
| 7                                                                                                     | 8                                             |
|                                                                                                       | A                                             |
|                                                                                                       | В                                             |
|                                                                                                       | c                                             |
|                                                                                                       | D                                             |
| drawing-no.:                                                                                          | E<br>index: documenttype:                     |
| 1252158<br>reviewed by:                                                                               | 002 marketing drw.<br>projection:ISO-E scale: |
|                                                                                                       |                                               |
| 1, stainless steel<br>1, Edelstahl                                                                    | serial-released F                             |
| communication of its contents to<br>e for the payment of damages.<br>. Observe copyright by ISO 16016 | release date: sheet: 20.12.2023 1/1           |
| 7                                                                                                     | 8                                             |
|                                                                                                       |                                               |